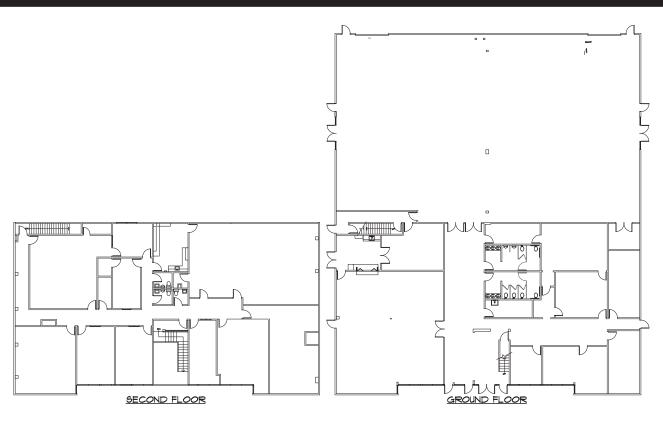

### For Lease ±21,859 Square Feet

### **FEATURES**

- · Freestanding Existing Church Facility
- Fully Built-out Worship / Congregation Space
- ±14,141 Square Feet of 2-Story Offices, Classrooms, Daycare and Prayer Rooms
- · Freeway Exposure
- · 3 Ground Level Doors
- · Parking Ratio ±2:1 / In Common
- 2,400 Amps 120/208 Volt Electrical
- · 19' 23' Warehouse Clear Height
- · Low City of Anaheim Utility Costs
- Excellent Access to the 5, 91, 57, 22 Freeways
- · On Site Property Management
- Business Park Environment
- Reduced Net Expenses Based Upon Potential Users Non-Profit Tax Exemption