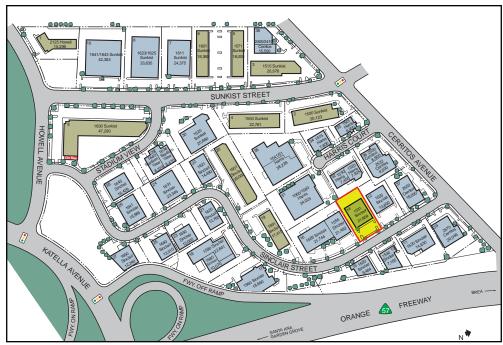

Zehner

714.935.2307 mzehner@voitco.com Lic.#00882464

### **FEATURES**

- · Freestanding Existing Church Facility
- Fully Built-out Worship / Congregation Space
- ±14,141 Square Feet of 2-Story Offices, Classrooms, Daycare and Prayer Rooms
- · Freeway Exposure
- · 3 Ground Level Doors
- · Parking Ratio ±2:1 / In Common
- 2,400 Amps 120/208 Volt Electrical
- · 19' 23' Warehouse Clear Height
- · Low City of Anaheim Utility Costs
- Excellent Access to the 5, 91, 57, 22 Freeways
- · On Site Property Management
- Business Park Environment
- Reduced Net Expenses Based Upon Potential Users Non-Profit Tax Exemption





2400 E. Katella Avenue, Suite 750, Anaheim, CA 92806

714.978.7880 Phone | 714.978.8329 Fax | Lic #01333376 | voitco.com | zehnerdavenport.com

# For Lease ±21,859 Square Feet





### **Seth Davenport**

714.935.2376 sdavenport@voitco.com Lic.#01413387

#### Mitch Zehner

714.935.2307 mzehner@voitco.com Lic.#00882464





2400 E. Katella Avenue, Suite 750, Anaheim, CA 92806 714.978.7880 Phone | 714.978.8329 Fax | Lic #01333376 | voitco.com | zehnerdavenport.com

# For Lease ±21,859 Square Feet



### **Seth Davenport**

714.935.2376 sdavenport@voitco.com Lic.#01413387

#### **Mitch Zehner**

714.935.2307 mzehner@voitco.com Lic.#00882464





2400 E. Katella Avenue, Suite 750, Anaheim, CA 92806 714.978.7880 Phone | 714.978.8329 Fax | Lic #01333376 | voitco.com | zehnerdavenport.com