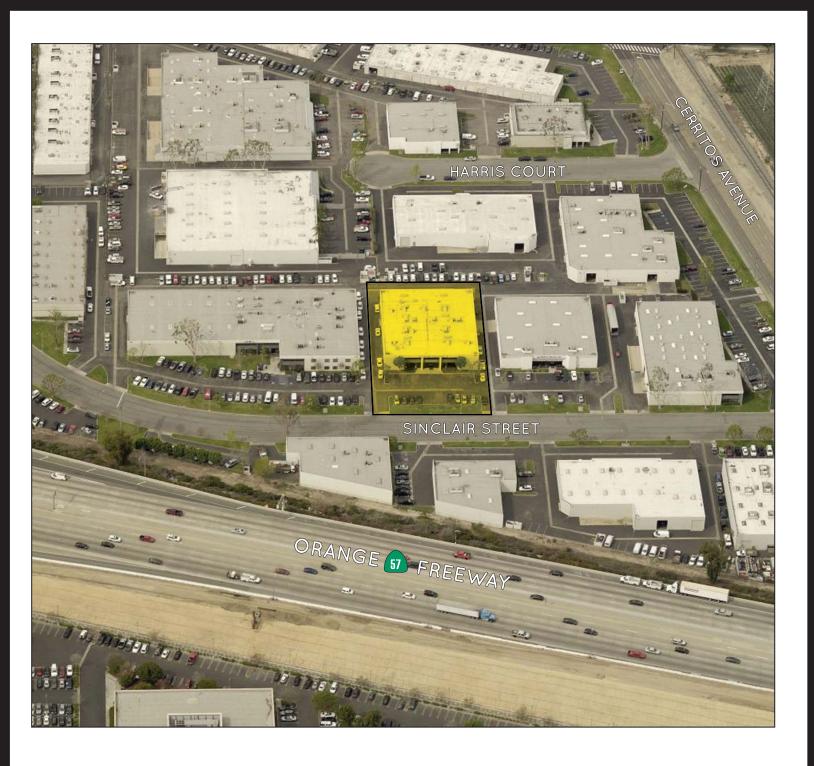

### 1531 SINCLAIR STREET, ANAHEIM, CALIFORNIA

### **FEATURES**

- · Freestanding Existing Church Facility
- Fully Built-out Worship / Congregation Space
- ±14,141 Square Feet of 2-Story Offices, Classrooms, Daycare and Prayer Rooms
- · Freeway Exposure
- · 3 Ground Level Doors
- · Parking Ratio ±2:1 / In Common
- 2,400 Amps 120/208 Volt Electrical
- · 19' 23' Warehouse Clear Height
- · Low City of Anaheim Utility Costs
- Excellent Access to the 5, 91, 57, 22 Freeways
- · On Site Property Management
- Business Park Environment
- Reduced Net Expenses Based Upon Potential Users Non-Profit Tax Exemption