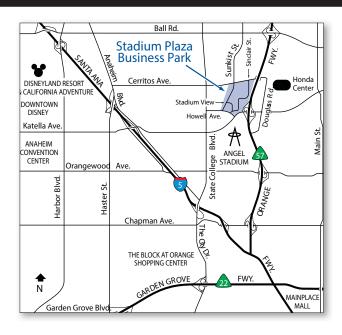

### Stadium Plaza Business Park

Deutsche Asset Management



### For Lease ±21,859 Square Feet



### 1531 SINCLAIR STREET, ANAHEIM, CALIFORNIA



#### www.StadiumPlazaBusinessPark.com

### Seth Davenport

714.935.2376 sdavenport@voitco.com Lic.#01413387

### Mitch Zehner

714.935.2307 mzehner@voitco.com Lic.#00882464

### **FEATURES**

- · Freestanding Existing Church Facility
- Fully Built-out Worship / Congregation Space
- ±14,141 Square Feet of 2-Story Offices, Classrooms, Daycare and Prayer Rooms
- · Freeway Exposure
- · 3 Ground Level Doors
- · Parking Ratio ±2:1 / In Common
- 2,400 Amps 120/208 Volt Electrical
- · 19' 23' Warehouse Clear Height
- · Low City of Anaheim Utility Costs
- Excellent Access to the 5, 91, 57, 22 Freeways
- · On Site Property Management
- Business Park Environment
- Reduced Net Expenses Based Upon Potential Users Non-Profit Tax Exemption





2400 E. Katella Avenue, Suite 750, Anaheim, CA 92806

714.