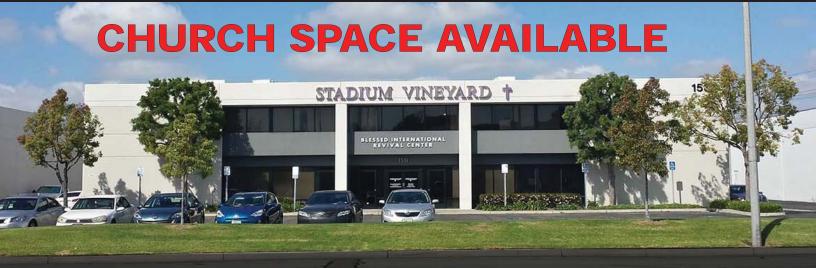

### Stadium Plaza Business Park

Deutsche Asset Management

### For Lease ±21,859 Square Feet

### **FEATURES**

- · Freestanding Existing Church Facility
- Fully Built-out Worship / Congregation Space
- ±14,141 Square Feet of 2-Story Offices, Classrooms, Daycare and Prayer Rooms
- · Freeway Exposure
- · 3 Ground Level Doors
- · Parking Ratio ±2:1 / In Common
- 2,400 Amps 120/208 Volt Electrical
- · 19' 23' Warehouse Clear Height
- · Low City of Anaheim Utility Costs
- Excellent Access to the 5, 91, 57, 22 Freeways
- · On Site Property Management
- Business Park Environment
- Reduced Net Expenses Based Upon Potential Users Non-Profit Tax Exemption