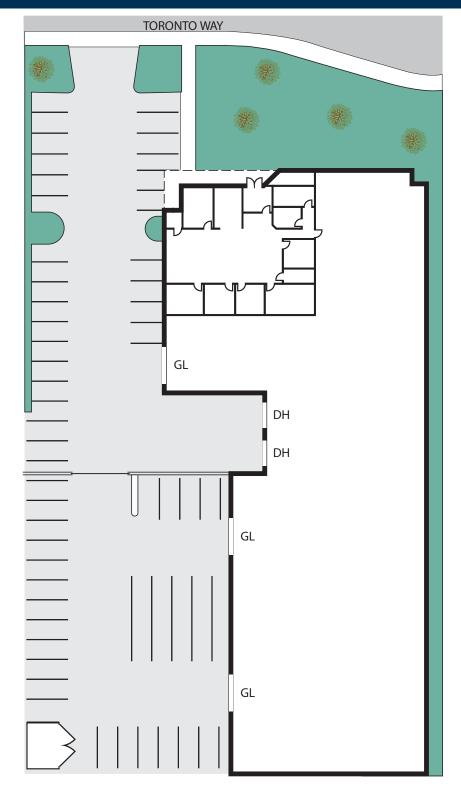

## **FEATURES:**

- · Freestanding Industrial Building
- ± 2,872 SF of Office Area (Confirm)
- LARGE FENCED YARD
- 800 Amp Electrical Service 277/480 (Verify)
- Fully Fire Sprinklered
- 3 Ground Level Loading Doors
- 2 Dock High Loading Doors
- 2:1 Parking Ratio
- 20' Minimum Warehouse Clearance (verify)
- · Desirable Costa Mesa Location
- Immediate Access to \$\overline{45}\$, \$\overline{55}\$, \$\overline{73}\$ Freeways