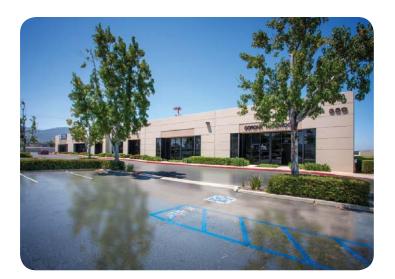

# Maple Lewis Business Center 1,600 Square Feet

350 Maple Street, Unit G, Corona, CA

#### **Property Details**

- ±500 sf Office Space
- Maple Street Frontage / Visibility
- High Identity Building Signage
- 2:1 Parking Ratio
- 1 Ground Level Door
- 14' Warehouse Height
- 100 Amps Electrical Service
- Well Maintained Business Park
- Immediate Access to Riverside (91) Freeway
- Available 1-1-2016