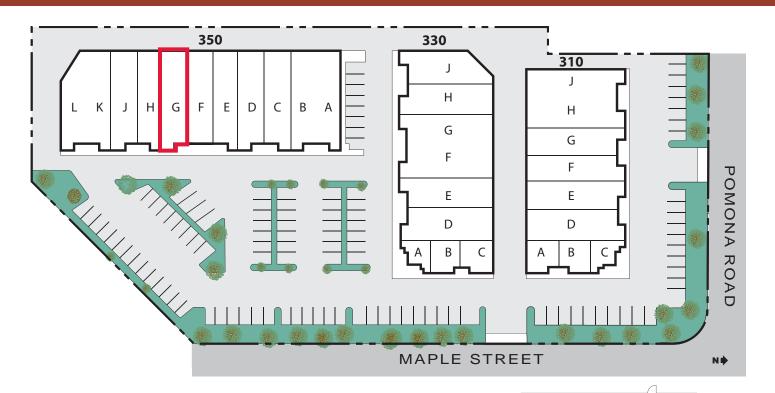

# Maple Lewis Business Center 1,600 Square Feet

350 Maple Street, Unit G, Corona, CA

#### **Property Details**

- ±500 sf Office Space
- Maple Street Frontage / Visibility
- High Identity Building Signage
- 2:1 Parking Ratio
- 1 Ground Level Door
- 14' Warehouse Height
- 100 Amps Electrical Service
- Well Maintained Business Park
- Immediate Access to Riverside (91) Freeway
- Available 1-1-2016