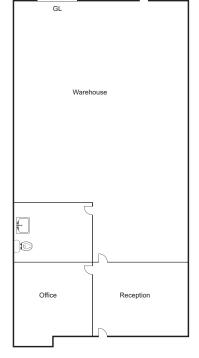

#### **Property Details**

- ±500 sf Office Space
- Maple Street Frontage / Visibility
- High Identity Building Signage
- 2:1 Parking Ratio
- 1 Ground Level Door
- 14' Warehouse Height
- 100 Amps Electrical Service
- Well Maintained Business Park
- Immediate Access to Riverside (91) Freeway
- Available 1-1-2016