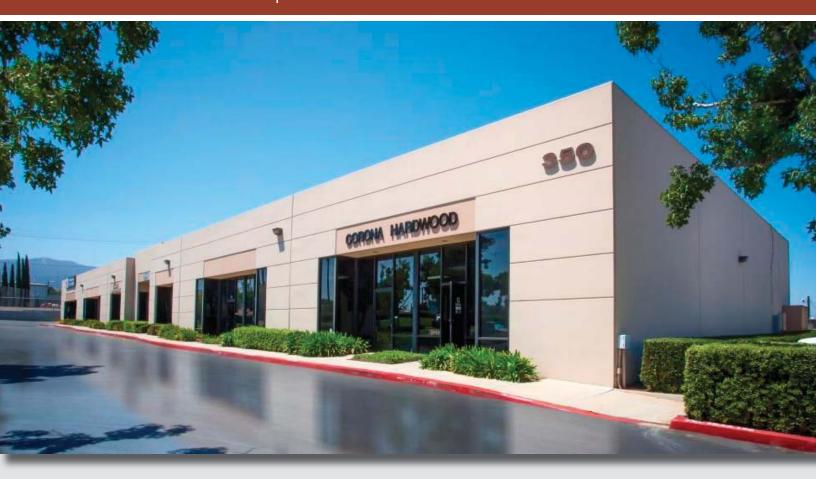

# Maple Lewis Business Center 1,600 Square Feet

350 Maple Street, Unit G, Corona, CA

#### **Property Details**

- ±500 sf Office Space
- Maple Street Frontage / Visibility
- High Identity Building Signage
- 2:1 Parking Ratio
- 1 Ground Level Door
- 14' Warehouse Height
- 100 Amps Electrical Service
- Well Maintained Business Park
- Immediate Access to Riverside (91) Freeway
- Available 1-1-2016