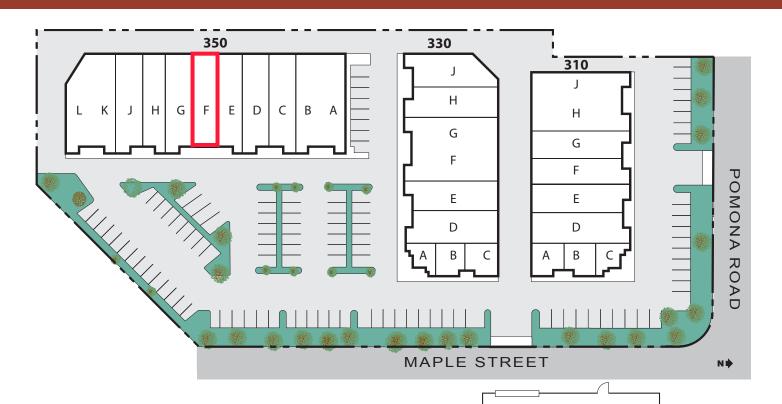

## Maple Lewis Business Center 1,760 Square Feet

350 Maple Street, Unit F, Corona, CA

#### **Property Details**

- ±700 sf Office Space
- · Pomona Street Frontage
- · High Identity Building Signage
- 2:1 Parking Ratio
- 1 Ground Level Door
- 14' Warehouse Height
- · 100 Amps Electrical Service
- Well Maintained Business Park
- Immediate Access to Riverside (91) Freeway