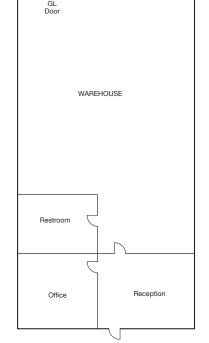

#### **Property Details**

- ±700 sf Office Space
- · Pomona Street Frontage
- · High Identity Building Signage
- 2:1 Parking Ratio
- 1 Ground Level Door
- 14' Warehouse Height
- · 100 Amps Electrical Service
- Well Maintained Business Park
- Immediate Access to Riverside (91) Freeway