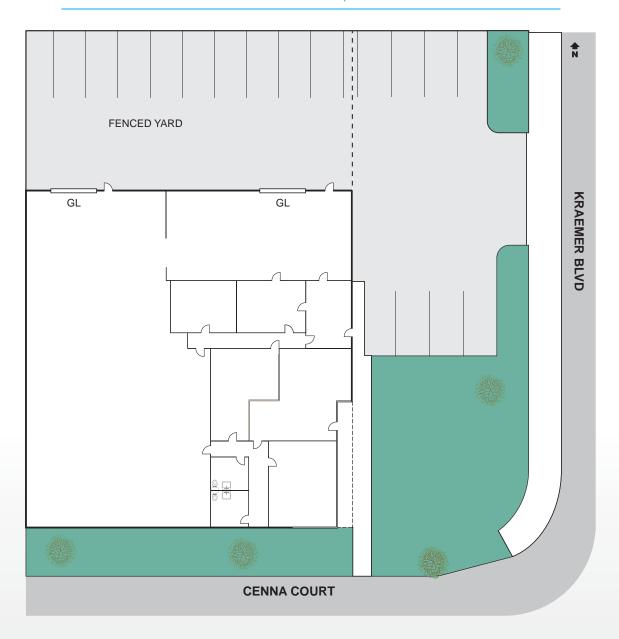

#### **PROPERTY DETAILS:**

- ± 1,950 SF of Office Space
- 400 Amps Power (verify)
- 2 Ground Level Doors
- · Fully Fire Sprinklered
- LARGE FENCED YARD
- Kraemer Blvd. Frontage / Signage
- · Immediate Freeway Access to 🐧 , 57 & 55

### 1381 N. KRAEMER BLVD. ANAHEIM, CA

\* Site Plan Not to Scale

Southern California's Premier Real Estate Marketing Team

Michael Zehner Lic #01917963 714.935.2328 mczehner@voitco.com