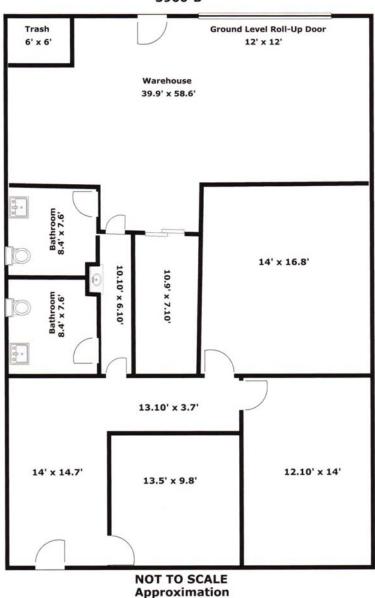

## ±3,652 SF

#### **PROPERTY DETAILS:**

- ±1,000 SF of Office Space
- 16' Warehouse Clear Height
- 1 Grade Level Loading Door
- 200 Amps of Power
- 3:1 Parking Ratio
- Located within the Yorba Linda Commerce Center Business Park
- Property Management On-Site
- Immediate Freeway Access to 💷 , 57 & 55

3900-B