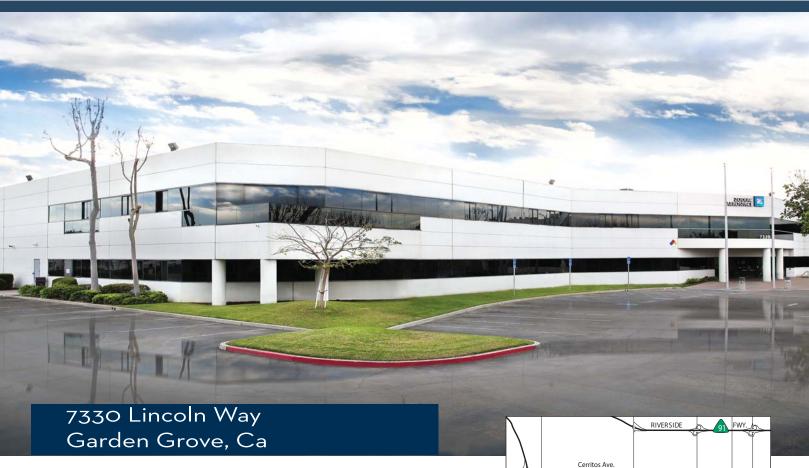

## ±99,642 SF

7330 Lincoln Way, Garden Grove

# ±99,642 SF

7330 Lincoln Way, Garden Grove