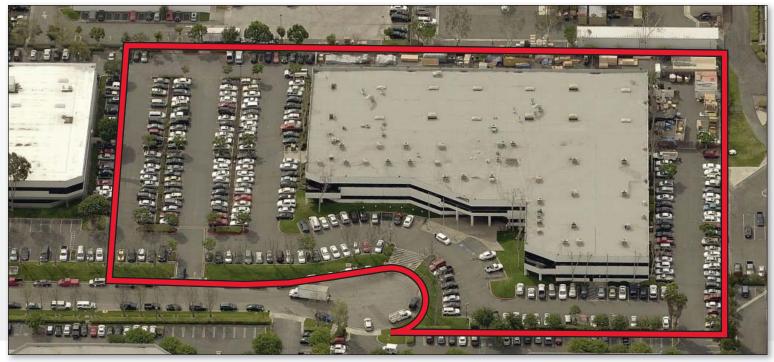

## **Property Details**

- · High Image Flex / R&D Building
- ±12,915 SF of Office Space
- ±27,422 SF of R&D/Mfg Space
- 4 Ground Level Loading Doors
- 24' Warehouse Clearance
- 3.8:1 Parking Ratio
- 3,000 Amps 277/480 (verify)
- Drive Around Facility
- Immediate Freeway access to Garden Grove 22 and the San Diego 405 Freeways
- 2 Driveways provide Excellent Ingress/Egress to the Facility
- Secured Fenced Yard
- 4.72 Acre Parcel Size