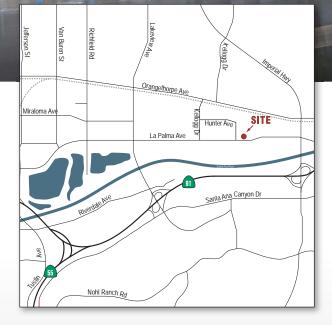

### **CANYON COMMERCE CENTER**

5443 E. LA PALMA AVENUE, ANAHEIM, CA

### 5443 E. LA PALMA AVE., ANAHEIM, CA

#### LOCATION FEATURES:

- Low City of Anaheim Utility Costs
- Located within the City of Anaheim Enterprise Zone
- · Located within the Anaheim Canyon Business Corridor
- Excellent Access to Riverside 🗊 Orange 🗊 , & Costa Mesa 55 Freeways