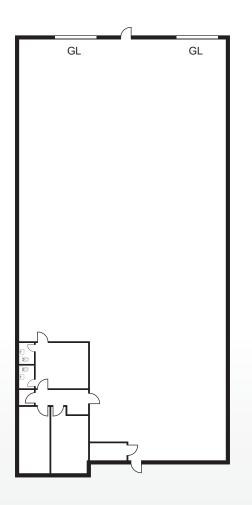

#### **PROPERTY DETAILS:**

- · Located within Canyon Commerce Center A multi-tenant business park
- +/- 845 Square Feet of Office Space
- Interior Renovations Planned
- 400 Amps Power
- 15' Warehouse Clearance
- 2 Ground Level Loading Doors
- Small Fenced Yard Area