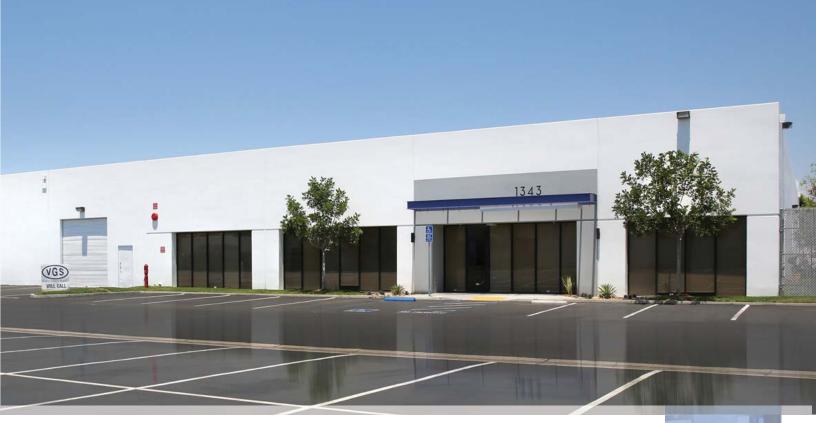

## ±16,110 SF FOR SALE OWNER / USER OPPORTUNITY IN ANAHEIM

## TURNER CROSSING ANAHEIM

1343 Blue Gum Street, Anaheim, CA 92806

## **FEATURES**

- An approximate 16,110 sq. ft. industrial building
- ± 1,784 sq. ft. of office space
- Fully Refurbished, Seismically Retrofitted, New HVAC and New Roof
- 3 Ground Level Loading Doors
- 19' minimum warehouse ceiling (verify)
- 400 Amps 120-208 Volt Power; 3 Phase (verify)
- New Monument Signage along Blue Gum Street
- Large Exclusive Fenced Yard Area
- Fire Sprinklered
- Low and Reliable Anaheim Power Electrical Rates
- Immediate Access to Costa Mesa (55), Riverside (91) and Orange (57) Freeways
- Highly Desirable North Orange County location with ideal proximity to infrastructure, ports, airports and a strong labor pool