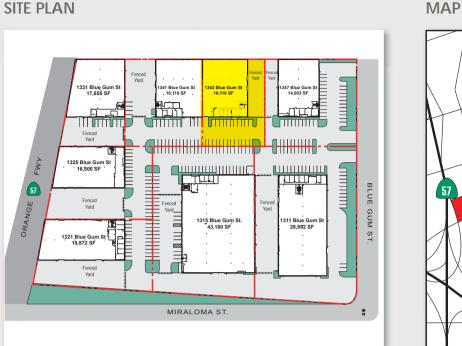

## ±16,110 SF FOR SALE OWNER / USER OPPORTUNITY IN ANAHEIM

## TURNER CROSSING ANAHEIM

1343 Blue Gum Street, Anaheim, CA 92806

## **FEATURES**

- An approximate 16,110 sq. ft. industrial building
- ± 1,784 sq. ft. of office space
- Fully Refurbished, Seismically Retrofitted, New HVAC and New Roof
- 3 Ground Level Loading Doors
- 19' minimum warehouse ceiling (verify)
- 400 Amps 120-208 Volt Power; 3 Phase (verify)
- New Monument Signage along Blue Gum Street
- Large Exclusive Fenced Yard Area
- Fire Sprinklered
- Low and Reliable Anaheim Power Electrical Rates
- Immediate Access to Costa Mesa (55), Riverside (91) and Orange (57) Freeways
- Highly Desirable North Orange County location with ideal proximity to infrastructure, ports, airports and a strong labor pool