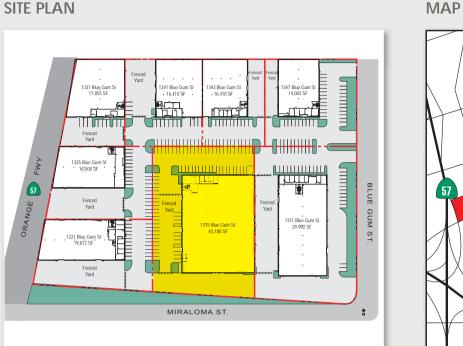

## FEATURES

- An approximate 43,180 sq. ft. industrial building
- ± 2,265 sq. ft. of office space
- Fully Refurbished, Seismically Retrofitted, New HVAC and New Roof
- 6 Ground Level Loading Doors
- 19' minimum warehouse ceiling (verify)
- 1100 Amps 120-208 Volt Power; 3 Phase (3 Separate Panels)
- New Monument Signage along Blue Gum Street
- Large Exclusive Fenced Yard Area
- Fire Sprinklered
- Low and Reliable Anaheim Power Electrical Rates
- Immediate Access to Costa Mesa (55), Riverside (91) and Orange (57) Freeways
- Highly Desirable North Orange County location with ideal proximity to infrastructure, ports, airports and a strong labor pool