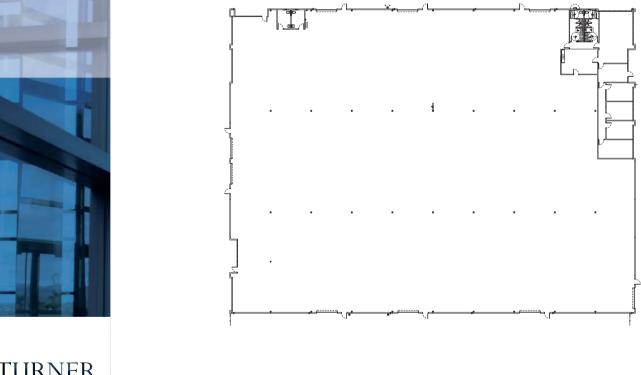

## FEATURES

- An approximate 43,180 sq. ft. industrial building
- ± 2,265 sq. ft. of office space
- Fully Refurbished, Seismically Retrofitted, New HVAC and New Roof
- 6 Ground Level Loading Doors
- 19' minimum warehouse ceiling (verify)
- 1100 Amps 120-208 Volt Power; 3 Phase (3 Separate Panels)
- New Monument Signage along Blue Gum Street
- Large Exclusive Fenced Yard Area
- Fire Sprinklered
- Low and Reliable Anaheim Power Electrical Rates
- Immediate Access to Costa Mesa (55), Riverside (91) and Orange (57) Freeways
- Highly Desirable North Orange County location with ideal proximity to infrastructure, ports, airports and a strong labor pool