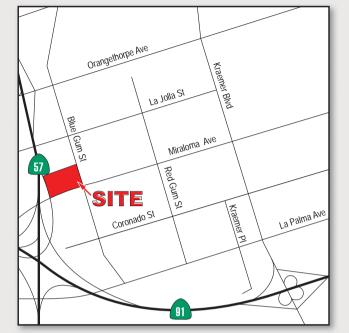

## FEATURES

- An approximate 43,180 sq. ft. industrial building
- ± 2,265 sq. ft. of office space
- Fully Refurbished, Seismically Retrofitted, New HVAC and New Roof
- 6 Ground Level Loading Doors
- 19' minimum warehouse ceiling (verify)
- 1100 Amps 120-208 Volt Power; 3 Phase (3 Separate Panels)
- New Monument Signage along Blue Gum Street
- Large Exclusive Fenced Yard Area
- Fire Sprinklered
- Low and Reliable Anaheim Power Electrical Rates
- Immediate Access to Costa Mesa (55), Riverside (91) and Orange (57) Freeways
- Highly Desirable North Orange County location with ideal proximity to infrastructure, ports, airports and a strong labor pool