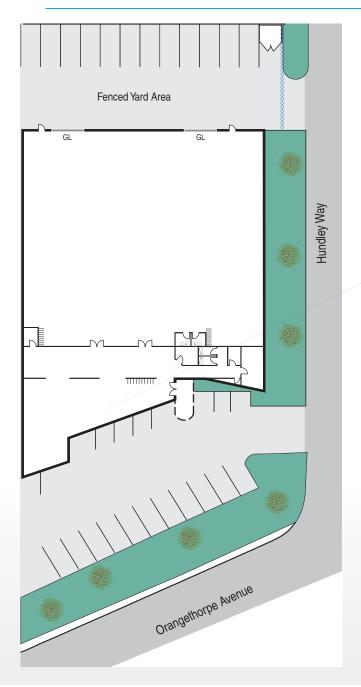

### 735 W. ORANGETHORPE AVENUE PLACENTIA, CA

- ±2,687 SF of 2-Story Office
- 19' Warehouse Height
- 2 Ground Level Loading Doors
- 400 Amps Power (verify)
- FENCED YARD
- ORANGETHORPE AVENUE FRONTAGE / SIGNAGE
- Immediate Access to Orange (57) and Riverside (91)
  Freeways