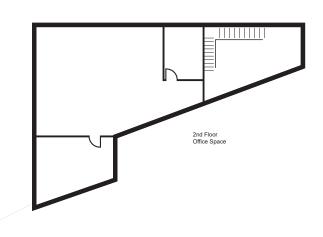

### 735 W. ORANGETHORPE AVENUE PLACENTIA, CA

- ±2,687 SF of 2-Story Office
- 19' Warehouse Height
- 2 Ground Level Loading Doors
- 400 Amps Power (verify)
- FENCED YARD
- ORANGETHORPE AVENUE FRONTAGE / SIGNAGE
- Immediate Access to Orange (57) and Riverside (91)
  Freeways