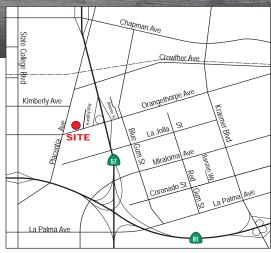

### 735 W. ORANGETHORPE AVENUE PLACENTIA, CA

- ±2,687 SF of 2-Story Office
- 19' Warehouse Height
- 2 Ground Level Loading Doors
- 400 Amps Power (verify)
- FENCED YARD
- ORANGETHORPE AVENUE FRONTAGE / SIGNAGE
- Immediate Access to Orange (57) and Riverside (91)
  Freeways