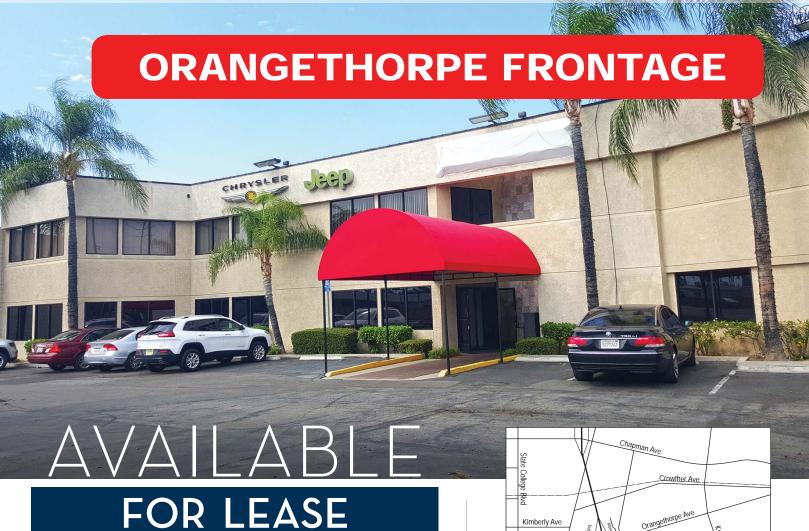

# +/-15,647 SF INDUSTRIAL BUILDING

### 735 W. ORANGETHORPE AVENUE PLACENTIA, CA

- ±2,687 SF of 2-Story Office
- 19' Warehouse Height
- 2 Ground Level Loading Doors
- 400 Amps Power (verify)
- FENCED YARD
- ORANGETHORPE AVENUE FRONTAGE / SIGNAGE
- Immediate Access to Orange (57) and Riverside (91)
  Freeways

## AVAILABLE +/-15,647 SF FOR LEASE