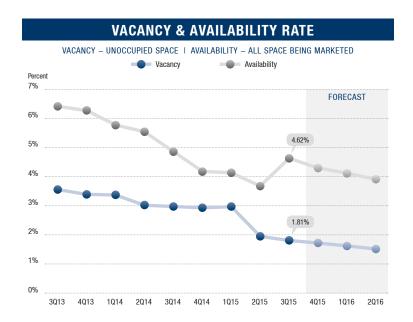

### **VACANCY & AVAILABILITY RATE** VACANCY - UNOCCUPIED SPACE | AVAILABILITY - ALL SPACE BEING MARKETED Availability **FORECAST** 4.72%

#### HIGHLIGHTS

- Encouraging Numbers The Orange County industrial market
  continued to improve this quarter, as prices continued to increase.
  Vacancy dropped to its lowest level in over 20 years, posting a
  2.62% vacancy rate for the third quarter of 2015, while availability
  increased to 4.72%. Asking sales prices, asking lease rates and
  occupancy costs continued to increase. Net absorption posted
  761,000 square feet of positive during the quarter.
- Construction There was 1,060,210 square feet under construction at the end of the third quarter of 2015 with 413,836 square feet on the books as planned, mostly in Anaheim, Brea and Fountain Valley. This is the most construction we have seen since 2008. We anticipate more build-to-suit and speculative development emerging later this year.
- Vacancy Direct/sublease space (unoccupied) finished the quarter at 2.62%, the lowest figure ever recorded, and a decrease of 15.21% since the third quarter of 2014, despite the 1.7 million square feet of added space since the first quarter of 2014. The Airport submarket presented the lowest vacancy rate in the county at 1.81%.
- Availability Direct/sublease space being marketed came in at 4.72% for the third quarter of 2015, an 18 basis point increase from the previous quarter, but a decrease of 19.73% from 2014's third quarter rate of 5.88%. The lack of available space is creating pent up demand in some size ranges and is applying upward pressure on pricing.
- Lease Rates The average asking triple-net lease rate checked in at \$.67 per square foot per month, up two cents from the previous quarter and up four cents or 6.35% over 2014's third quarter figure. The South County submarket posted the highest average asking lease rate in the county at \$.83. The record high rate of \$.80 was established in the second and third quarters of 2008.
- Sales Pricing The average asking sales price in the third quarter
  of 2015 was \$213.23 per square foot, thirty dollars and seventeen
  cents higher than the previous quarter and up 29.23% when
  compared to 2014's third quarter rate. This is a new record high
  average asking price, eclipsing the previous record of \$181.23
  posted in the third quarter of 2007.

#### **FORECAST**

- **Employment** We anticipate job growth of around 3.1%, or 47,000 jobs, in the Orange County area during the year according to Chapman University. The most rapid growth should take place in the professional & business services, education & health, leisure & hospitality, and construction sectors.
- Lease Rates Expect average asking lease rates to increase by another 7% to 10% over the next four quarters.
- Vacancy We anticipate vacancy rate continuing to descend in coming quarters, dropping by 20 basis points, to around 2.45%, by the end of the second quarter of 2016.