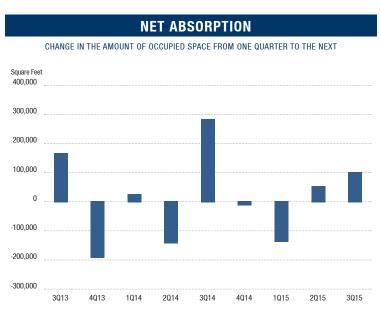

#### **NET ABSORPTION** CHANGE IN THE AMOUNT OF OCCUPIED SPACE FROM ONE QUARTER TO THE NEXT 1,800,000 1,600,000 1.400.000 1.200.000 1,000,000 800,000 600.000 400,000 200,000 -200.000 -400.000

- Absorption The Orange County industrial market posted 760,914 square feet of positive net absorption at the end of the third quarter of 2015, giving the industrial market 12 million square feet of positive absorption since the second quarter of 2010. North Orange County experienced almost 365,000 square feet of positive absorption for the quarter. We are forecasting that positive net absorption will continue in the upcoming quarters.
- Transaction Activity Leasing activity checked in at 1.8 million square feet for the quarter, a decrease over 2014's third quarter total of 3.4 million square feet leased. Sales activity came in below the previous year's rate, recording 1.33 million square feet for the third quarter of 2015 compared to 2014's second quarter total of 2.4 million square feet of sales transactions. This decrease is due to a lack of available space in many size ranges. This statistic can have some lag time in being reported, so look for this quarter's figures to end up somewhat higher on the next report.
- Employment The unemployment rate in Orange County was 4.5% in August 2015, down from a revised 4.7% in July 2015 and below the previous year's estimate of 5.8%. This compares with an unadjusted unemployment rate of 6.1% for California and 5.2% for the nation during the same period. According to the State of California Employment Development Department, Orange County saw a net increase of 48,500 payroll jobs from August 2014 to August 2015. Most sectors showed gains in employment; the largest gains were 9,500 in educational and 8,400 in leisure and hospitality during that same period. Information posted the only year-over-year loss, dropping by 200 jobs.
- Overall Vacancy continues to drop, and the amount of available space has decreased over the past year. A lack of product available for lease and sale in some size ranges (particularly anything below 100,000 square feet) is causing an increase in prices and a drop in transaction volume. As we move into the last quarter of 2015, positive absorption should continue, occupancy costs will continue to increase and with very few deliveries in the pipeline to apply upward pressure on vacancy, we foresee 2015 being another year of growth.