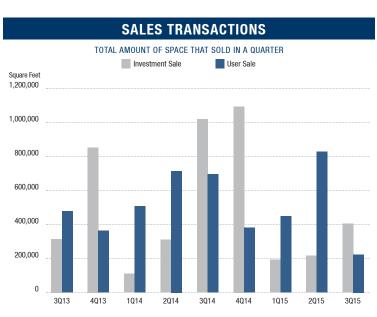

#### **SALES TRANSACTIONS** TOTAL AMOUNT OF SPACE THAT SOLD IN A QUARTER User Sale Investment Sale Square Feet 2,500,000 2,000,000 1,500,000 1,000,000 500.000 4Q13 1014 2014 3014 4014 1Q15 2015 3015 3Q13

- Absorption The Orange County industrial market posted 760,914 square feet of positive net absorption at the end of the third quarter of 2015, giving the industrial market 12 million square feet of positive absorption since the second quarter of 2010. North Orange County experienced almost 365,000 square feet of positive absorption for the quarter. We are forecasting that positive net absorption will continue in the upcoming quarters.
- Transaction Activity Leasing activity checked in at 1.8 million square feet for the quarter, a decrease over 2014's third quarter total of 3.4 million square feet leased. Sales activity came in below the previous year's rate, recording 1.33 million square feet for the third quarter of 2015 compared to 2014's second quarter total of 2.4 million square feet of sales transactions. This decrease is due to a lack of available space in many size ranges. This statistic can have some lag time in being reported, so look for this quarter's figures to end up somewhat higher on the next report.
- Employment The unemployment rate in Orange County was 4.5% in August 2015, down from a revised 4.7% in July 2015 and below the previous year's estimate of 5.8%. This compares with an unadjusted unemployment rate of 6.1% for California and 5.2% for the nation during the same period. According to the State of California Employment Development Department, Orange County saw a net increase of 48,500 payroll jobs from August 2014 to August 2015. Most sectors showed gains in employment; the largest gains were 9,500 in educational and 8,400 in leisure and hospitality during that same period. Information posted the only year-over-year loss, dropping by 200 jobs.
- Overall Vacancy continues to drop, and the amount of available space has decreased over the past year. A lack of product available for lease and sale in some size ranges (particularly anything below 100,000 square feet) is causing an increase in prices and a drop in transaction volume. As we move into the last quarter of 2015, positive absorption should continue, occupancy costs will continue to increase and with very few deliveries in the pipeline to apply upward pressure on vacancy, we foresee 2015 being another year of growth.