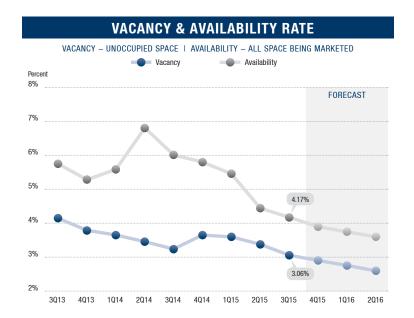

#### HIGHLIGHTS

- Encouraging Numbers The Orange County industrial market
  continued to improve this quarter, as prices continued to increase.
  Vacancy dropped to its lowest level in over 20 years, posting a
  2.62% vacancy rate for the third quarter of 2015, while availability
  increased to 4.72%. Asking sales prices, asking lease rates and
  occupancy costs continued to increase. Net absorption posted
  761,000 square feet of positive during the quarter.
- Construction There was 1,060,210 square feet under construction at the end of the third quarter of 2015 with 413,836 square feet on the books as planned, mostly in Anaheim, Brea and Fountain Valley. This is the most construction we have seen since 2008. We anticipate more build-to-suit and speculative development emerging later this year.
- Vacancy Direct/sublease space (unoccupied) finished the quarter at 2.62%, the lowest figure ever recorded, and a decrease of 15.21% since the third quarter of 2014, despite the 1.7 million square feet of added space since the first quarter of 2014. The Airport submarket presented the lowest vacancy rate in the county at 1.81%.
- Availability Direct/sublease space being marketed came in at 4.72% for the third quarter of 2015, an 18 basis point increase from the previous quarter, but a decrease of 19.73% from 2014's third quarter rate of 5.88%. The lack of available space is creating pent up demand in some size ranges and is applying upward pressure on pricing.
- Lease Rates The average asking triple-net lease rate checked in at \$.67 per square foot per month, up two cents from the previous quarter and up four cents or 6.35% over 2014's third quarter figure. The South County submarket posted the highest average asking lease rate in the county at \$.83. The record high rate of \$.80 was established in the second and third quarters of 2008.
- Sales Pricing The average asking sales price in the third quarter
  of 2015 was \$213.23 per square foot, thirty dollars and seventeen
  cents higher than the previous quarter and up 29.23% when
  compared to 2014's third quarter rate. This is a new record high
  average asking price, eclipsing the previous record of \$181.23
  posted in the third quarter of 2007.

#### **FORECAST**

- **Employment** We anticipate job growth of around 3.1%, or 47,000 jobs, in the Orange County area during the year according to Chapman University. The most rapid growth should take place in the professional & business services, education & health, leisure & hospitality, and construction sectors.
- Lease Rates Expect average asking lease rates to increase by another 7% to 10% over the next four quarters.
- Vacancy We anticipate vacancy rate continuing to descend in coming quarters, dropping by 20 basis points, to around 2.45%, by the end of the second quarter of 2016.

#### **OVERVIEW**

|                           | 3Q15      | 2015      | 3Q14      | % of Change vs. 3Q14 |
|---------------------------|-----------|-----------|-----------|----------------------|
| Total Vacancy Rate        | 2.62%     | 2.89%     | 3.09%     | (15.21%)             |
| Availability Rate         | 4.72%     | 4.54%     | 5.88%     | (19.73%)             |
| Average Asking Lease Rate | \$0.67    | \$0.65    | \$0.63    | 6.35%                |
| Average Asking Sale Price | \$213.23  | \$183.06  | \$165.00  | 29.23%               |
| Sale & Lease Transactions | 3,088,343 | 4,446,514 | 5,824,687 | (46.98%)             |
| Gross Absorption          | 2,881,694 | 4,288,260 | 3,831,153 | (24.78%)             |
| Net Absorption            | 760,914   | 1,521,711 | 1,510,399 | N/A                  |

### **VACANCY & AVAILABILITY RATE** VACANCY - UNOCCUPIED SPACE | AVAILABILITY - ALL SPACE BEING MARKETED Availability **FORECAST** 4.72%