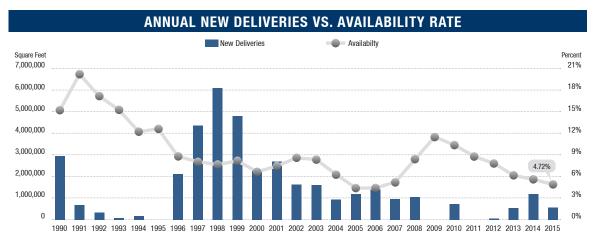

#### HIGHLIGHTS

- Encouraging Numbers The Orange County industrial market
  continued to improve this quarter, as prices continued to increase.
  Vacancy dropped to its lowest level in over 20 years, posting a
  2.62% vacancy rate for the third quarter of 2015, while availability
  increased to 4.72%. Asking sales prices, asking lease rates and
  occupancy costs continued to increase. Net absorption posted
  761,000 square feet of positive during the quarter.
- Construction There was 1,060,210 square feet under construction at the end of the third quarter of 2015 with 413,836 square feet on the books as planned, mostly in Anaheim, Brea and Fountain Valley. This is the most construction we have seen since 2008. We anticipate more build-to-suit and speculative development emerging later this year.
- Vacancy Direct/sublease space (unoccupied) finished the quarter at 2.62%, the lowest figure ever recorded, and a decrease of 15.21% since the third quarter of 2014, despite the 1.7 million square feet of added space since the first quarter of 2014. The Airport submarket presented the lowest vacancy rate in the county at 1.81%.
- Availability Direct/sublease space being marketed came in at 4.72% for the third quarter of 2015, an 18 basis point increase from the previous quarter, but a decrease of 19.73% from 2014's third quarter rate of 5.88%. The lack of available space is creating pent up demand in some size ranges and is applying upward pressure on pricing.
- Lease Rates The average asking triple-net lease rate checked in at \$.67 per square foot per month, up two cents from the previous quarter and up four cents or 6.35% over 2014's third quarter figure. The South County submarket posted the highest average asking lease rate in the county at \$.83. The record high rate of \$.80 was established in the second and third quarters of 2008.
- Sales Pricing The average asking sales price in the third quarter
  of 2015 was \$213.23 per square foot, thirty dollars and seventeen
  cents higher than the previous quarter and up 29.23% when
  compared to 2014's third quarter rate. This is a new record high
  average asking price, eclipsing the previous record of \$181.23
  posted in the third quarter of 2007.