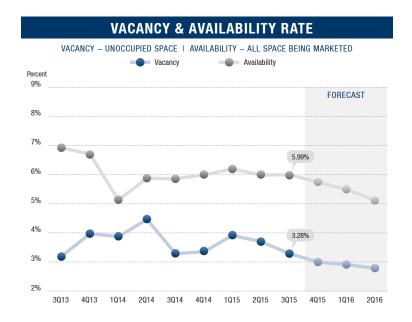

### **VACANCY & AVAILABILITY RATE** VACANCY - UNOCCUPIED SPACE | AVAILABILITY - ALL SPACE BEING MARKETED Availability **FORECAST** 4.72%

#### HIGHLIGHTS

- Encouraging Numbers The Orange County industrial market
  continued to improve this quarter, as prices continued to increase.
  Vacancy dropped to its lowest level in over 20 years, posting a
  2.62% vacancy rate for the third quarter of 2015, while availability
  increased to 4.72%. Asking sales prices, asking lease rates and
  occupancy costs continued to increase. Net absorption posted
  761,000 square feet of positive during the quarter.
- Construction There was 1,060,210 square feet under construction at the end of the third quarter of 2015 with 413,836 square feet on the books as planned, mostly in Anaheim, Brea and Fountain Valley. This is the most construction we have seen since 2008. We anticipate more build-to-suit and speculative development emerging later this year.
- Vacancy Direct/sublease space (unoccupied) finished the quarter at 2.62%, the lowest figure ever recorded, and a decrease of 15.21% since the third quarter of 2014, despite the 1.7 million square feet of added space since the first quarter of 2014. The Airport submarket presented the lowest vacancy rate in the county at 1.81%.
- Availability Direct/sublease space being marketed came in at 4.72% for the third quarter of 2015, an 18 basis point increase from the previous quarter, but a decrease of 19.73% from 2014's third quarter rate of 5.88%. The lack of available space is creating pent up demand in some size ranges and is applying upward pressure on pricing.
- Lease Rates The average asking triple-net lease rate checked in at \$.67 per square foot per month, up two cents from the previous quarter and up four cents or 6.35% over 2014's third quarter figure. The South County submarket posted the highest average asking lease rate in the county at \$.83. The record high rate of \$.80 was established in the second and third quarters of 2008.
- Sales Pricing The average asking sales price in the third quarter
  of 2015 was \$213.23 per square foot, thirty dollars and seventeen
  cents higher than the previous quarter and up 29.23% when
  compared to 2014's third quarter rate. This is a new record high
  average asking price, eclipsing the previous record of \$181.23
  posted in the third quarter of 2007.