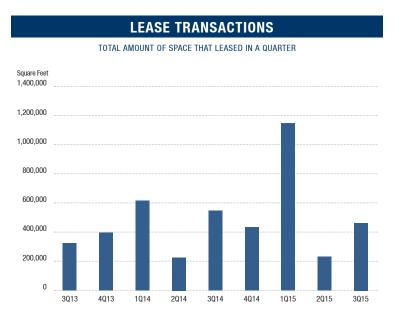

#### **LEASE TRANSACTIONS**

TOTAL AMOUNT OF SPACE THAT LEASED IN A QUARTER

- Absorption The Orange County industrial market posted 760,914 square feet of positive net absorption at the end of the third quarter of 2015, giving the industrial market 12 million square feet of positive absorption since the second quarter of 2010. North Orange County experienced almost 365,000 square feet of positive absorption for the quarter. We are forecasting that positive net absorption will continue in the upcoming quarters.
- Transaction Activity Leasing activity checked in at 1.8 million square feet for the quarter, a decrease over 2014's third quarter total of 3.4 million square feet leased. Sales activity came in below the previous year's rate, recording 1.33 million square feet for the third quarter of 2015 compared to 2014's second quarter total of 2.4 million square feet of sales transactions. This decrease is due to a lack of available space in many size ranges. This statistic can have some lag time in being reported, so look for this quarter's figures to end up somewhat higher on the next report.
- Employment The unemployment rate in Orange County was 4.5% in August 2015, down from a revised 4.7% in July 2015 and below the previous year's estimate of 5.8%. This compares with an unadjusted unemployment rate of 6.1% for California and 5.2% for the nation during the same period. According to the State of California Employment Development Department, Orange County saw a net increase of 48,500 payroll jobs from August 2014 to August 2015. Most sectors showed gains in employment; the largest gains were 9,500 in educational and 8,400 in leisure and hospitality during that same period. Information posted the only year-over-year loss, dropping by 200 jobs.
- Overall Vacancy continues to drop, and the amount of available space has decreased over the past year. A lack of product available for lease and sale in some size ranges (particularly anything below 100,000 square feet) is causing an increase in prices and a drop in transaction volume. As we move into the last quarter of 2015, positive absorption should continue, occupancy costs will continue to increase and with very few deliveries in the pipeline to apply upward pressure on vacancy, we foresee 2015 being another year of growth.