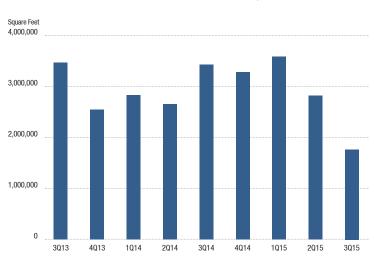

#### **LEASE TRANSACTIONS**

TOTAL AMOUNT OF SPACE THAT LEASED IN A QUARTER

- Absorption The Orange County industrial market posted 760,914 square feet of positive net absorption at the end of the third quarter of 2015, giving the industrial market 12 million square feet of positive absorption since the second quarter of 2010. North Orange County experienced almost 365,000 square feet of positive absorption for the quarter. We are forecasting that positive net absorption will continue in the upcoming quarters.
- Transaction Activity Leasing activity checked in at 1.8 million square feet for the quarter, a decrease over 2014's third quarter total of 3.4 million square feet leased. Sales activity came in below the previous year's rate, recording 1.33 million square feet for the third quarter of 2015 compared to 2014's second quarter total of 2.4 million square feet of sales transactions. This decrease is due to a lack of available space in many size ranges. This statistic can have some lag time in being reported, so look for this quarter's figures to end up somewhat higher on the next report.
- Employment The unemployment rate in Orange County was 4.5% in August 2015, down from a revised 4.7% in July 2015 and below the previous year's estimate of 5.8%. This compares with an unadjusted unemployment rate of 6.1% for California and 5.2% for the nation during the same period. According to the State of California Employment Development Department, Orange County saw a net increase of 48,500 payroll jobs from August 2014 to August 2015. Most sectors showed gains in employment; the largest gains were 9,500 in educational and 8,400 in leisure and hospitality during that same period. Information posted the only year-over-year loss, dropping by 200 jobs.
- Overall Vacancy continues to drop, and the amount of available space has decreased over the past year. A lack of product available for lease and sale in some size ranges (particularly anything below 100,000 square feet) is causing an increase in prices and a drop in transaction volume. As we move into the last quarter of 2015, positive absorption should continue, occupancy costs will continue to increase and with very few deliveries in the pipeline to apply upward pressure on vacancy, we foresee 2015 being another year of growth.