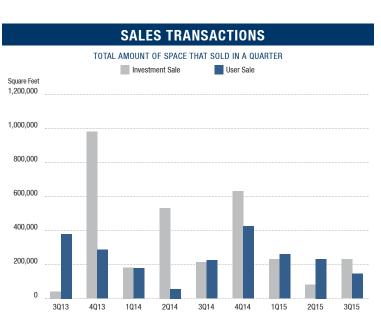

#### **SALES TRANSACTIONS** TOTAL AMOUNT OF SPACE THAT SOLD IN A QUARTER User Sale Investment Sale Square Feet 2,500,000 2,000,000 1,500,000 1,000,000 500.000 4Q13 1014 2014 3014 4014 1Q15 2015 3015 3Q13

- Absorption The Orange County industrial market posted 760,914 square feet of positive net absorption at the end of the third quarter of 2015, giving the industrial market 12 million square feet of positive absorption since the second quarter of 2010. North Orange County experienced almost 365,000 square feet of positive absorption for the quarter. We are forecasting that positive net absorption will continue in the upcoming quarters.
- Transaction Activity Leasing activity checked in at 1.8 million square feet for the quarter, a decrease over 2014's third quarter total of 3.4 million square feet leased. Sales activity came in below the previous year's rate, recording 1.33 million square feet for the third quarter of 2015 compared to 2014's second quarter total of 2.4 million square feet of sales transactions. This decrease is due to a lack of available space in many size ranges. This statistic can have some lag time in being reported, so look for this quarter's figures to end up somewhat higher on the next report.
- Employment The unemployment rate in Orange County was 4.5% in August 2015, down from a revised 4.7% in July 2015 and below the previous year's estimate of 5.8%. This compares with an unadjusted unemployment rate of 6.1% for California and 5.2% for the nation during the same period. According to the State of California Employment Development Department, Orange County saw a net increase of 48,500 payroll jobs from August 2014 to August 2015. Most sectors showed gains in employment; the largest gains were 9,500 in educational and 8,400 in leisure and hospitality during that same period. Information posted the only year-over-year loss, dropping by 200 jobs.
- Overall Vacancy continues to drop, and the amount of available space has decreased over the past year. A lack of product available for lease and sale in some size ranges (particularly anything below 100,000 square feet) is causing an increase in prices and a drop in transaction volume. As we move into the last quarter of 2015, positive absorption should continue, occupancy costs will continue to increase and with very few deliveries in the pipeline to apply upward pressure on vacancy, we foresee 2015 being another year of growth.