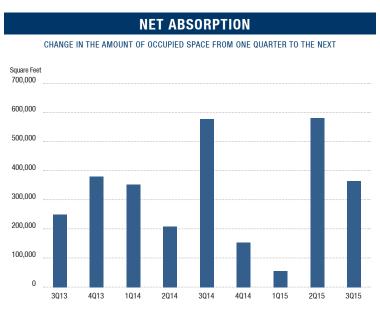

- Absorption The Orange County industrial market posted 760,914 square feet of positive net absorption at the end of the third quarter of 2015, giving the industrial market 12 million square feet of positive absorption since the second quarter of 2010. North Orange County experienced almost 365,000 square feet of positive absorption for the quarter. We are forecasting that positive net absorption will continue in the upcoming quarters.
- Transaction Activity Leasing activity checked in at 1.8 million square feet for the quarter, a decrease over 2014's third quarter total of 3.4 million square feet leased. Sales activity came in below the previous year's rate, recording 1.33 million square feet for the third quarter of 2015 compared to 2014's second quarter total of 2.4 million square feet of sales transactions. This decrease is due to a lack of available space in many size ranges. This statistic can have some lag time in being reported, so look for this quarter's figures to end up somewhat higher on the next report.
- Employment The unemployment rate in Orange County was 4.5% in August 2015, down from a revised 4.7% in July 2015 and below the previous year's estimate of 5.8%. This compares with an unadjusted unemployment rate of 6.1% for California and 5.2% for the nation during the same period. According to the State of California Employment Development Department, Orange County saw a net increase of 48,500 payroll jobs from August 2014 to August 2015. Most sectors showed gains in employment; the largest gains were 9,500 in educational and 8,400 in leisure and hospitality during that same period. Information posted the only year-over-year loss, dropping by 200 jobs.
- Overall Vacancy continues to drop, and the amount of available space has decreased over the past year. A lack of product available for lease and sale in some size ranges (particularly anything below 100,000 square feet) is causing an increase in prices and a drop in transaction volume. As we move into the last quarter of 2015, positive absorption should continue, occupancy costs will continue to increase and with very few deliveries in the pipeline to apply upward pressure on vacancy, we foresee 2015 being another year of growth.

#### **OVERVIEW**

|                           | 3Q15      | 2015      | 3Q14      | % of Change vs. 3Q14 |
|---------------------------|-----------|-----------|-----------|----------------------|
| Total Vacancy Rate        | 2.62%     | 2.89%     | 3.09%     | (15.21%)             |
| Availability Rate         | 4.72%     | 4.54%     | 5.88%     | (19.73%)             |
| Average Asking Lease Rate | \$0.67    | \$0.65    | \$0.63    | 6.35%                |
| Average Asking Sale Price | \$213.23  | \$183.06  | \$165.00  | 29.23%               |
| Sale & Lease Transactions | 3,088,343 | 4,446,514 | 5,824,687 | (46.98%)             |
| Gross Absorption          | 2,881,694 | 4,288,260 | 3,831,153 | (24.78%)             |
| Net Absorption            | 760,914   | 1,521,711 | 1,510,399 | N/A                  |

#### **NET ABSORPTION** CHANGE IN THE AMOUNT OF OCCUPIED SPACE FROM ONE QUARTER TO THE NEXT 1,800,000 1,600,000 1.400.000 1.200.000 1,000,000 800,000 600.000 400,000 200,000 -200.000 -400.000