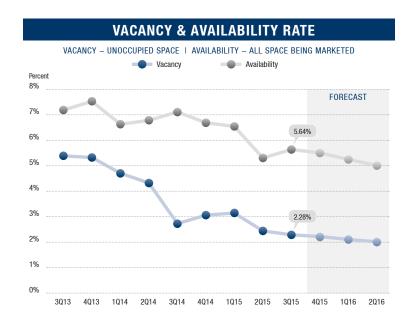

### **VACANCY & AVAILABILITY RATE** VACANCY - UNOCCUPIED SPACE | AVAILABILITY - ALL SPACE BEING MARKETED Availability **FORECAST** 4.72%

#### HIGHLIGHTS

- Encouraging Numbers The Orange County industrial market
  continued to improve this quarter, as prices continued to increase.
  Vacancy dropped to its lowest level in over 20 years, posting a
  2.62% vacancy rate for the third quarter of 2015, while availability
  increased to 4.72%. Asking sales prices, asking lease rates and
  occupancy costs continued to increase. Net absorption posted
  761,000 square feet of positive during the quarter.
- Construction There was 1,060,210 square feet under construction at the end of the third quarter of 2015 with 413,836 square feet on the books as planned, mostly in Anaheim, Brea and Fountain Valley. This is the most construction we have seen since 2008. We anticipate more build-to-suit and speculative development emerging later this year.
- Vacancy Direct/sublease space (unoccupied) finished the quarter at 2.62%, the lowest figure ever recorded, and a decrease of 15.21% since the third quarter of 2014, despite the 1.7 million square feet of added space since the first quarter of 2014. The Airport submarket presented the lowest vacancy rate in the county at 1.81%.
- Availability Direct/sublease space being marketed came in at 4.72% for the third quarter of 2015, an 18 basis point increase from the previous quarter, but a decrease of 19.73% from 2014's third quarter rate of 5.88%. The lack of available space is creating pent up demand in some size ranges and is applying upward pressure on pricing.
- Lease Rates The average asking triple-net lease rate checked in at \$.67 per square foot per month, up two cents from the previous quarter and up four cents or 6.35% over 2014's third quarter figure. The South County submarket posted the highest average asking lease rate in the county at \$.83. The record high rate of \$.80 was established in the second and third quarters of 2008.
- Sales Pricing The average asking sales price in the third quarter
  of 2015 was \$213.23 per square foot, thirty dollars and seventeen
  cents higher than the previous quarter and up 29.23% when
  compared to 2014's third quarter rate. This is a new record high
  average asking price, eclipsing the previous record of \$181.23
  posted in the third quarter of 2007.