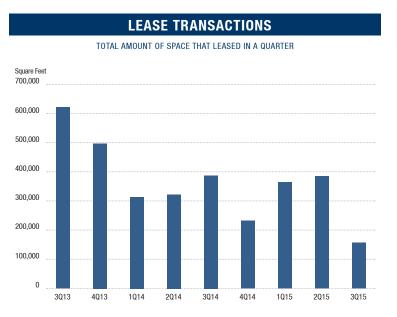

#### **LEASE TRANSACTIONS**

TOTAL AMOUNT OF SPACE THAT LEASED IN A QUARTER

- Absorption The Orange County industrial market posted 760,914 square feet of positive net absorption at the end of the third quarter of 2015, giving the industrial market 12 million square feet of positive absorption since the second quarter of 2010. North Orange County experienced almost 365,000 square feet of positive absorption for the quarter. We are forecasting that positive net absorption will continue in the upcoming quarters.
- Transaction Activity Leasing activity checked in at 1.8 million square feet for the quarter, a decrease over 2014's third quarter total of 3.4 million square feet leased. Sales activity came in below the previous year's rate, recording 1.33 million square feet for the third quarter of 2015 compared to 2014's second quarter total of 2.4 million square feet of sales transactions. This decrease is due to a lack of available space in many size ranges. This statistic can have some lag time in being reported, so look for this quarter's figures to end up somewhat higher on the next report.
- Employment The unemployment rate in Orange County was 4.5% in August 2015, down from a revised 4.7% in July 2015 and below the previous year's estimate of 5.8%. This compares with an unadjusted unemployment rate of 6.1% for California and 5.2% for the nation during the same period. According to the State of California Employment Development Department, Orange County saw a net increase of 48,500 payroll jobs from August 2014 to August 2015. Most sectors showed gains in employment; the largest gains were 9,500 in educational and 8,400 in leisure and hospitality during that same period. Information posted the only year-over-year loss, dropping by 200 jobs.
- Overall Vacancy continues to drop, and the amount of available space has decreased over the past year. A lack of product available for lease and sale in some size ranges (particularly anything below 100,000 square feet) is causing an increase in prices and a drop in transaction volume. As we move into the last quarter of 2015, positive absorption should continue, occupancy costs will continue to increase and with very few deliveries in the pipeline to apply upward pressure on vacancy, we foresee 2015 being another year of growth.