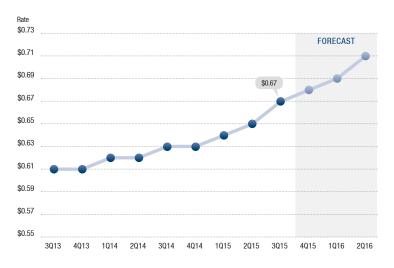

#### AVERAGE ASKING TRIPLE-NET LEASE RATE

1Q15

2Q15

3Q15

4Q15

1Q16

2Q16

3Q13

#### HIGHLIGHTS

- Encouraging Numbers The Orange County industrial market
  continued to improve this quarter, as prices continued to increase.
  Vacancy dropped to its lowest level in over 20 years, posting a
  2.62% vacancy rate for the third quarter of 2015, while availability
  increased to 4.72%. Asking sales prices, asking lease rates and
  occupancy costs continued to increase. Net absorption posted
  761,000 square feet of positive during the quarter.
- Construction There was 1,060,210 square feet under construction at the end of the third quarter of 2015 with 413,836 square feet on the books as planned, mostly in Anaheim, Brea and Fountain Valley. This is the most construction we have seen since 2008. We anticipate more build-to-suit and speculative development emerging later this year.
- Vacancy Direct/sublease space (unoccupied) finished the quarter at 2.62%, the lowest figure ever recorded, and a decrease of 15.21% since the third quarter of 2014, despite the 1.7 million square feet of added space since the first quarter of 2014. The Airport submarket presented the lowest vacancy rate in the county at 1.81%.
- Availability Direct/sublease space being marketed came in at 4.72% for the third quarter of 2015, an 18 basis point increase from the previous quarter, but a decrease of 19.73% from 2014's third quarter rate of 5.88%. The lack of available space is creating pent up demand in some size ranges and is applying upward pressure on pricing.
- Lease Rates The average asking triple-net lease rate checked in at \$.67 per square foot per month, up two cents from the previous quarter and up four cents or 6.35% over 2014's third quarter figure. The South County submarket posted the highest average asking lease rate in the county at \$.83. The record high rate of \$.80 was established in the second and third quarters of 2008.
- Sales Pricing The average asking sales price in the third quarter
  of 2015 was \$213.23 per square foot, thirty dollars and seventeen
  cents higher than the previous quarter and up 29.23% when
  compared to 2014's third quarter rate. This is a new record high
  average asking price, eclipsing the previous record of \$181.23
  posted in the third quarter of 2007.