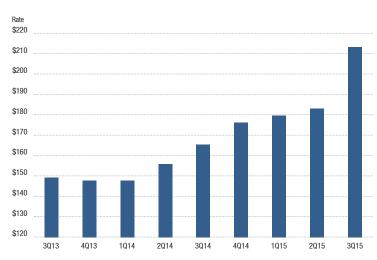

#### **WEIGHTED AVERAGE ASKING SALES RATES**

3Q14

4Q14

1Q15

2Q15

3Q15

SALES PRICE ON A PER SQ. FT. BASIS

2014

#### HIGHLIGHTS

- Encouraging Numbers The Orange County industrial market
  continued to improve this quarter, as prices continued to increase.
  Vacancy dropped to its lowest level in over 20 years, posting a
  2.62% vacancy rate for the third quarter of 2015, while availability
  increased to 4.72%. Asking sales prices, asking lease rates and
  occupancy costs continued to increase. Net absorption posted
  761,000 square feet of positive during the quarter.
- Construction There was 1,060,210 square feet under construction at the end of the third quarter of 2015 with 413,836 square feet on the books as planned, mostly in Anaheim, Brea and Fountain Valley. This is the most construction we have seen since 2008. We anticipate more build-to-suit and speculative development emerging later this year.
- Vacancy Direct/sublease space (unoccupied) finished the quarter at 2.62%, the lowest figure ever recorded, and a decrease of 15.21% since the third quarter of 2014, despite the 1.7 million square feet of added space since the first quarter of 2014. The Airport submarket presented the lowest vacancy rate in the county at 1.81%.
- Availability Direct/sublease space being marketed came in at 4.72% for the third quarter of 2015, an 18 basis point increase from the previous quarter, but a decrease of 19.73% from 2014's third quarter rate of 5.88%. The lack of available space is creating pent up demand in some size ranges and is applying upward pressure on pricing.
- Lease Rates The average asking triple-net lease rate checked in at \$.67 per square foot per month, up two cents from the previous quarter and up four cents or 6.35% over 2014's third quarter figure. The South County submarket posted the highest average asking lease rate in the county at \$.83. The record high rate of \$.80 was established in the second and third quarters of 2008.
- Sales Pricing The average asking sales price in the third quarter
  of 2015 was \$213.23 per square foot, thirty dollars and seventeen
  cents higher than the previous quarter and up 29.23% when
  compared to 2014's third quarter rate. This is a new record high
  average asking price, eclipsing the previous record of \$181.23
  posted in the third quarter of 2007.