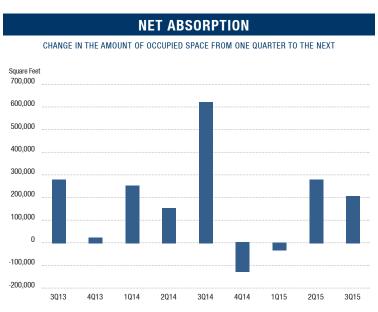

#### **NET ABSORPTION** CHANGE IN THE AMOUNT OF OCCUPIED SPACE FROM ONE QUARTER TO THE NEXT 1,800,000 1,600,000 1.400.000 1.200.000 1,000,000 800,000 600.000 400,000 200,000 -200.000 -400.000

- Absorption The Orange County industrial market posted 760,914 square feet of positive net absorption at the end of the third quarter of 2015, giving the industrial market 12 million square feet of positive absorption since the second quarter of 2010. North Orange County experienced almost 365,000 square feet of positive absorption for the quarter. We are forecasting that positive net absorption will continue in the upcoming quarters.
- Transaction Activity Leasing activity checked in at 1.8 million square feet for the quarter, a decrease over 2014's third quarter total of 3.4 million square feet leased. Sales activity came in below the previous year's rate, recording 1.33 million square feet for the third quarter of 2015 compared to 2014's second quarter total of 2.4 million square feet of sales transactions. This decrease is due to a lack of available space in many size ranges. This statistic can have some lag time in being reported, so look for this quarter's figures to end up somewhat higher on the next report.
- Employment The unemployment rate in Orange County was 4.5% in August 2015, down from a revised 4.7% in July 2015 and below the previous year's estimate of 5.8%. This compares with an unadjusted unemployment rate of 6.1% for California and 5.2% for the nation during the same period. According to the State of California Employment Development Department, Orange County saw a net increase of 48,500 payroll jobs from August 2014 to August 2015. Most sectors showed gains in employment; the largest gains were 9,500 in educational and 8,400 in leisure and hospitality during that same period. Information posted the only year-over-year loss, dropping by 200 jobs.
- Overall Vacancy continues to drop, and the amount of available space has decreased over the past year. A lack of product available for lease and sale in some size ranges (particularly anything below 100,000 square feet) is causing an increase in prices and a drop in transaction volume. As we move into the last quarter of 2015, positive absorption should continue, occupancy costs will continue to increase and with very few deliveries in the pipeline to apply upward pressure on vacancy, we foresee 2015 being another year of growth.