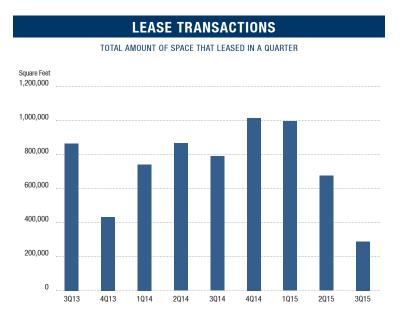

#### **LEASE TRANSACTIONS**

TOTAL AMOUNT OF SPACE THAT LEASED IN A QUARTER

- Absorption The Orange County industrial market posted 760,914 square feet of positive net absorption at the end of the third quarter of 2015, giving the industrial market 12 million square feet of positive absorption since the second quarter of 2010. North Orange County experienced almost 365,000 square feet of positive absorption for the quarter. We are forecasting that positive net absorption will continue in the upcoming quarters.
- Transaction Activity Leasing activity checked in at 1.8 million square feet for the quarter, a decrease over 2014's third quarter total of 3.4 million square feet leased. Sales activity came in below the previous year's rate, recording 1.33 million square feet for the third quarter of 2015 compared to 2014's second quarter total of 2.4 million square feet of sales transactions. This decrease is due to a lack of available space in many size ranges. This statistic can have some lag time in being reported, so look for this quarter's figures to end up somewhat higher on the next report.
- Employment The unemployment rate in Orange County was 4.5% in August 2015, down from a revised 4.7% in July 2015 and below the previous year's estimate of 5.8%. This compares with an unadjusted unemployment rate of 6.1% for California and 5.2% for the nation during the same period. According to the State of California Employment Development Department, Orange County saw a net increase of 48,500 payroll jobs from August 2014 to August 2015. Most sectors showed gains in employment; the largest gains were 9,500 in educational and 8,400 in leisure and hospitality during that same period. Information posted the only year-over-year loss, dropping by 200 jobs.
- Overall Vacancy continues to drop, and the amount of available space has decreased over the past year. A lack of product available for lease and sale in some size ranges (particularly anything below 100,000 square feet) is causing an increase in prices and a drop in transaction volume. As we move into the last quarter of 2015, positive absorption should continue, occupancy costs will continue to increase and with very few deliveries in the pipeline to apply upward pressure on vacancy, we foresee 2015 being another year of growth.