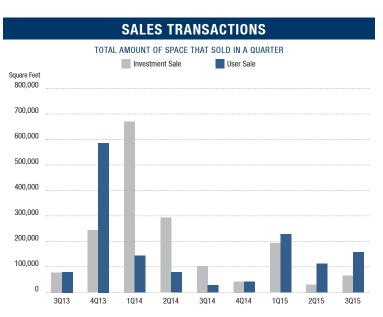

#### **SALES TRANSACTIONS** TOTAL AMOUNT OF SPACE THAT SOLD IN A QUARTER User Sale Investment Sale Square Feet 2,500,000 2,000,000 1,500,000 1,000,000 500.000 4Q13 1014 2014 3014 4014 1Q15 2015 3015 3Q13

- Absorption The Orange County industrial market posted 760,914 square feet of positive net absorption at the end of the third quarter of 2015, giving the industrial market 12 million square feet of positive absorption since the second quarter of 2010. North Orange County experienced almost 365,000 square feet of positive absorption for the quarter. We are forecasting that positive net absorption will continue in the upcoming quarters.
- Transaction Activity Leasing activity checked in at 1.8 million square feet for the quarter, a decrease over 2014's third quarter total of 3.4 million square feet leased. Sales activity came in below the previous year's rate, recording 1.33 million square feet for the third quarter of 2015 compared to 2014's second quarter total of 2.4 million square feet of sales transactions. This decrease is due to a lack of available space in many size ranges. This statistic can have some lag time in being reported, so look for this quarter's figures to end up somewhat higher on the next report.
- Employment The unemployment rate in Orange County was 4.5% in August 2015, down from a revised 4.7% in July 2015 and below the previous year's estimate of 5.8%. This compares with an unadjusted unemployment rate of 6.1% for California and 5.2% for the nation during the same period. According to the State of California Employment Development Department, Orange County saw a net increase of 48,500 payroll jobs from August 2014 to August 2015. Most sectors showed gains in employment; the largest gains were 9,500 in educational and 8,400 in leisure and hospitality during that same period. Information posted the only year-over-year loss, dropping by 200 jobs.
- Overall Vacancy continues to drop, and the amount of available space has decreased over the past year. A lack of product available for lease and sale in some size ranges (particularly anything below 100,000 square feet) is causing an increase in prices and a drop in transaction volume. As we move into the last quarter of 2015, positive absorption should continue, occupancy costs will continue to increase and with very few deliveries in the pipeline to apply upward pressure on vacancy, we foresee 2015 being another year of growth.