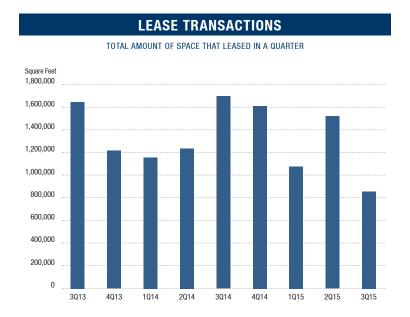

- Absorption The Orange County industrial market posted 760,914 square feet of positive net absorption at the end of the third quarter of 2015, giving the industrial market 12 million square feet of positive absorption since the second quarter of 2010. North Orange County experienced almost 365,000 square feet of positive absorption for the quarter. We are forecasting that positive net absorption will continue in the upcoming quarters.
- Transaction Activity Leasing activity checked in at 1.8 million square feet for the quarter, a decrease over 2014's third quarter total of 3.4 million square feet leased. Sales activity came in below the previous year's rate, recording 1.33 million square feet for the third quarter of 2015 compared to 2014's second quarter total of 2.4 million square feet of sales transactions. This decrease is due to a lack of available space in many size ranges. This statistic can have some lag time in being reported, so look for this quarter's figures to end up somewhat higher on the next report.
- Employment The unemployment rate in Orange County was 4.5% in August 2015, down from a revised 4.7% in July 2015 and below the previous year's estimate of 5.8%. This compares with an unadjusted unemployment rate of 6.1% for California and 5.2% for the nation during the same period. According to the State of California Employment Development Department, Orange County saw a net increase of 48,500 payroll jobs from August 2014 to August 2015. Most sectors showed gains in employment; the largest gains were 9,500 in educational and 8,400 in leisure and hospitality during that same period. Information posted the only year-over-year loss, dropping by 200 jobs.
- Overall Vacancy continues to drop, and the amount of available space has decreased over the past year. A lack of product available for lease and sale in some size ranges (particularly anything below 100,000 square feet) is causing an increase in prices and a drop in transaction volume. As we move into the last quarter of 2015, positive absorption should continue, occupancy costs will continue to increase and with very few deliveries in the pipeline to apply upward pressure on vacancy, we foresee 2015 being another year of growth.

#### **OVERVIEW**

|                           | 3Q15      | 2015      | 3Q14      | % of Change vs. 3Q14 |
|---------------------------|-----------|-----------|-----------|----------------------|
| Total Vacancy Rate        | 2.62%     | 2.89%     | 3.09%     | (15.21%)             |
| Availability Rate         | 4.72%     | 4.54%     | 5.88%     | (19.73%)             |
| Average Asking Lease Rate | \$0.67    | \$0.65    | \$0.63    | 6.35%                |
| Average Asking Sale Price | \$213.23  | \$183.06  | \$165.00  | 29.23%               |
| Sale & Lease Transactions | 3,088,343 | 4,446,514 | 5,824,687 | (46.98%)             |
| Gross Absorption          | 2,881,694 | 4,288,260 | 3,831,153 | (24.78%)             |
| Net Absorption            | 760,914   | 1,521,711 | 1,510,399 | N/A                  |

#### **LEASE TRANSACTIONS**

TOTAL AMOUNT OF SPACE THAT LEASED IN A QUARTER