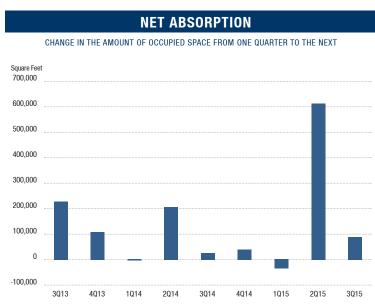

#### **NET ABSORPTION** CHANGE IN THE AMOUNT OF OCCUPIED SPACE FROM ONE QUARTER TO THE NEXT 1,800,000 1,600,000 1.400.000 1.200.000 1,000,000 800,000 600.000 400,000 200,000 -200.000 -400.000

- Absorption The Orange County industrial market posted 760,914 square feet of positive net absorption at the end of the third quarter of 2015, giving the industrial market 12 million square feet of positive absorption since the second quarter of 2010. North Orange County experienced almost 365,000 square feet of positive absorption for the quarter. We are forecasting that positive net absorption will continue in the upcoming quarters.
- Transaction Activity Leasing activity checked in at 1.8 million square feet for the quarter, a decrease over 2014's third quarter total of 3.4 million square feet leased. Sales activity came in below the previous year's rate, recording 1.33 million square feet for the third quarter of 2015 compared to 2014's second quarter total of 2.4 million square feet of sales transactions. This decrease is due to a lack of available space in many size ranges. This statistic can have some lag time in being reported, so look for this quarter's figures to end up somewhat higher on the next report.
- Employment The unemployment rate in Orange County was 4.5% in August 2015, down from a revised 4.7% in July 2015 and below the previous year's estimate of 5.8%. This compares with an unadjusted unemployment rate of 6.1% for California and 5.2% for the nation during the same period. According to the State of California Employment Development Department, Orange County saw a net increase of 48,500 payroll jobs from August 2014 to August 2015. Most sectors showed gains in employment; the largest gains were 9,500 in educational and 8,400 in leisure and hospitality during that same period. Information posted the only year-over-year loss, dropping by 200 jobs.
- Overall Vacancy continues to drop, and the amount of available space has decreased over the past year. A lack of product available for lease and sale in some size ranges (particularly anything below 100,000 square feet) is causing an increase in prices and a drop in transaction volume. As we move into the last quarter of 2015, positive absorption should continue, occupancy costs will continue to increase and with very few deliveries in the pipeline to apply upward pressure on vacancy, we foresee 2015 being another year of growth.