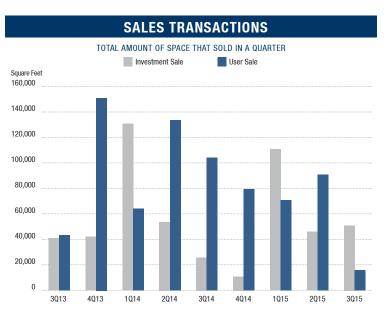

#### **SALES TRANSACTIONS** TOTAL AMOUNT OF SPACE THAT SOLD IN A QUARTER User Sale Investment Sale Square Feet 2,500,000 2,000,000 1,500,000 1,000,000 500.000 4Q13 1014 2014 3014 4014 1Q15 2015 3015 3Q13

- Absorption The Orange County industrial market posted 760,914 square feet of positive net absorption at the end of the third quarter of 2015, giving the industrial market 12 million square feet of positive absorption since the second quarter of 2010. North Orange County experienced almost 365,000 square feet of positive absorption for the quarter. We are forecasting that positive net absorption will continue in the upcoming quarters.
- Transaction Activity Leasing activity checked in at 1.8 million square feet for the quarter, a decrease over 2014's third quarter total of 3.4 million square feet leased. Sales activity came in below the previous year's rate, recording 1.33 million square feet for the third quarter of 2015 compared to 2014's second quarter total of 2.4 million square feet of sales transactions. This decrease is due to a lack of available space in many size ranges. This statistic can have some lag time in being reported, so look for this quarter's figures to end up somewhat higher on the next report.
- Employment The unemployment rate in Orange County was 4.5% in August 2015, down from a revised 4.7% in July 2015 and below the previous year's estimate of 5.8%. This compares with an unadjusted unemployment rate of 6.1% for California and 5.2% for the nation during the same period. According to the State of California Employment Development Department, Orange County saw a net increase of 48,500 payroll jobs from August 2014 to August 2015. Most sectors showed gains in employment; the largest gains were 9,500 in educational and 8,400 in leisure and hospitality during that same period. Information posted the only year-over-year loss, dropping by 200 jobs.
- Overall Vacancy continues to drop, and the amount of available space has decreased over the past year. A lack of product available for lease and sale in some size ranges (particularly anything below 100,000 square feet) is causing an increase in prices and a drop in transaction volume. As we move into the last quarter of 2015, positive absorption should continue, occupancy costs will continue to increase and with very few deliveries in the pipeline to apply upward pressure on vacancy, we foresee 2015 being another year of growth.

#### **OVERVIEW**

|                           | 3Q15      | 2015      | 3Q14      | % of Change vs. 3Q14 |
|---------------------------|-----------|-----------|-----------|----------------------|
| Total Vacancy Rate        | 2.62%     | 2.89%     | 3.09%     | (15.21%)             |
| Availability Rate         | 4.72%     | 4.54%     | 5.88%     | (19.73%)             |
| Average Asking Lease Rate | \$0.67    | \$0.65    | \$0.63    | 6.35%                |
| Average Asking Sale Price | \$213.23  | \$183.06  | \$165.00  | 29.23%               |
| Sale & Lease Transactions | 3,088,343 | 4,446,514 | 5,824,687 | (46.98%)             |
| Gross Absorption          | 2,881,694 | 4,288,260 | 3,831,153 | (24.78%)             |
| Net Absorption            | 760,914   | 1,521,711 | 1,510,399 | N/A                  |