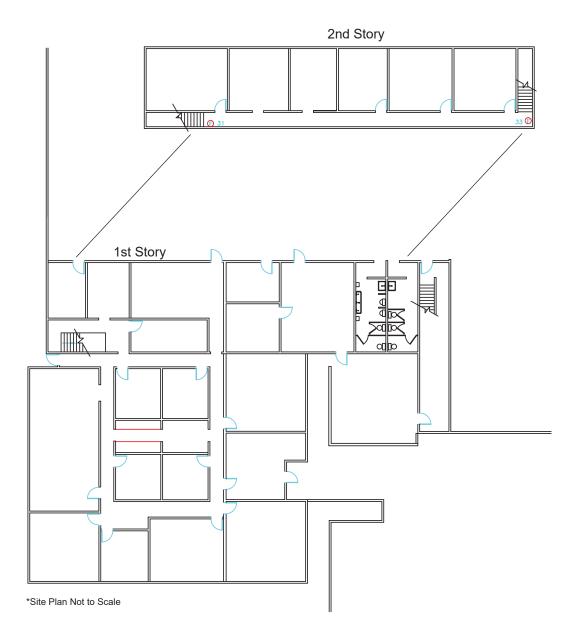

## 895 Beacon Street, Brea, California

# ±58,220 SF ON 3.3 ACRES FOR LEASE

\*Site Plan Not to Scale