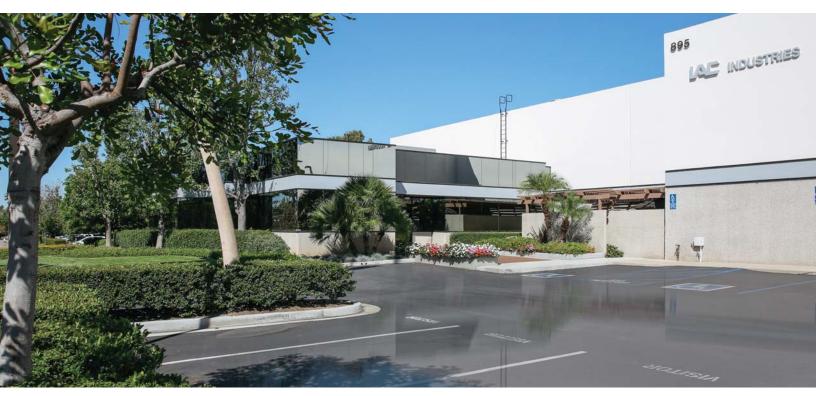

# 895 Beacon Street, Brea, California

# ±58,220 SF ON 3.3 ACRES FOR LEASE

### **PROPERTY DETAILS**

- ±58,220 SF Freestanding Building on ±3.3 Acres
- ±6,042 Square Feet of Office Space
- ±24' Warehouse Clearance
- 2 Ground Level Loading Doors
- 3 Dock High Loading Doors
- 1,200 Amps 277/480 Volt Electrical Service Expandable to 3200 Amps (Tenant to confirm)
- Fire Sprinklered
- 85 Parking Stalls
- Drive Around Building
- Large Fenced Yard
- M1 Zoning