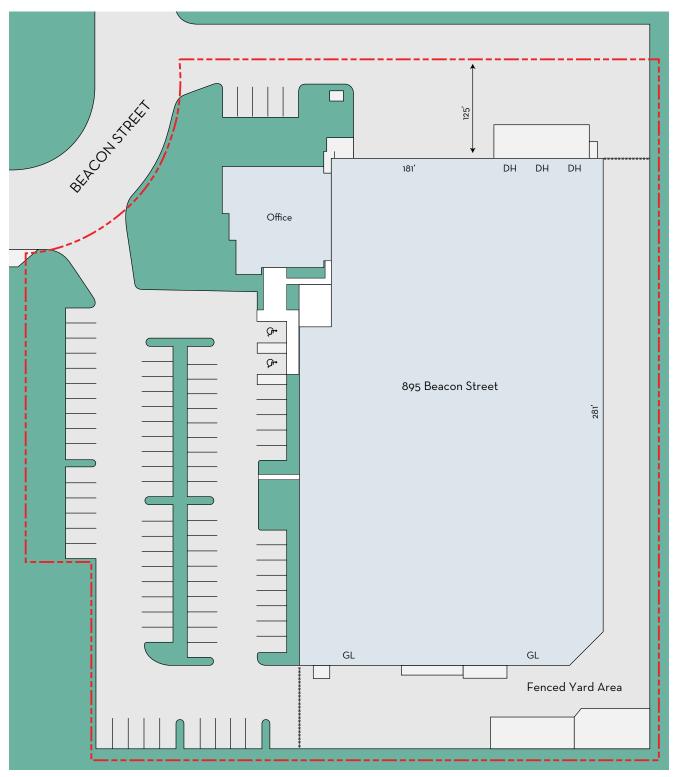

# ±58,220 SF ON 3.3 ACRES FOR LEASE

\*Site Plan Not to Scale

### **PROPERTY DETAILS**

- ±58,220 SF Freestanding Building on ±3.3 Acres
- ±6,042 Square Feet of Office Space
- ±24' Warehouse Clearance
- 2 Ground Level Loading Doors
- 3 Dock High Loading Doors
- 1,200 Amps 277/480 Volt Electrical Service Expandable to 3200 Amps (Tenant to confirm)
- Fire Sprinklered
- 85 Parking Stalls
- Drive Around Building
- Large Fenced Yard
- M1 Zoning