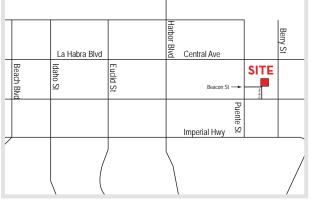

ck High Loading Doors
- 1,200 Amps 277/480 Volt Electrical Service Expandable to 3200 Amps (Tenant to confirm)
- Fire Sprinklered
- 85 Parking Stalls
- Drive Around Building
- Large Fenced Yard
- M1 Zoning

### www.zehnerdavenport.com

### Seth Davenport

Executive Vice President 714.935.2376 Lic. #01413387 sdavenport@voitco.com Mitch Zehner Executive Vice President 714.935.2307 Lic. #00882464 mzehner@voitco.com

2400 E. Katella Avenue, #750, Anaheim, CA 92806 | 714.978.7880 • 714.978.8329 Fax

Licensed as Real Estate Salespersons by the CA Bur of Real Estate. The information contained herein has been obtained from sources we deem reliable. While we have no reason to doubt its accuracy, we do not guarantee it. ©2017 Voit Real Estate Services, Inc. All Rights Reserved. License #01991785









www.VoitCo.com

## 895 Beacon Street, Brea, California

# ±58,220 SF ON 3.3 ACRES FOR LEASE



\*Site Plan Not to Scale

### Seth Davenport

Executive Vice President 714.935.2376 Lic. #01413387 sdavenport@voitco.com Mitch Zehner Executive Vice President 714.935.2307 Lic. #00882464 mzehner@voitco.com

2400 E. Katella Avenue, #750, Anaheim, CA 92806 | 714.978.7880 • 714.978.8329 Fax

Licensed as Real Estate Salespersons by the CA Bur of Real Estate. The information contained herein has been obtained from sources we deem reliable. While we have no reason to doubt its accuracy, we do not guarantee it. ©2017 Voit Real Estate Services, Inc. All Rights Reserved. License #01991785





www.VoitCo.com



#### **Mitch Zehner**

714.935.2307 Lic. #00882464 mzehner@voitco.com

Seth Davenport Exe