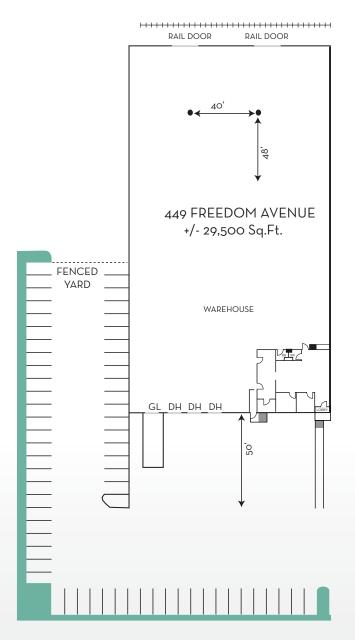

#### **PROPERTY DETAILS:**

- POL 92,647 SF Distribution Building
- ± 1,584 Square Feet of Office Space
- 3 Dock High Loading Doors
- 1 Oversized Ground Level Loading Door
- 24' Minimum Warehouse Clear Height
- Fire Sprinklered (.34/2,000)
- Rail Served: Two (2) Rail Doors
- LARGE FENCED /SECURED YARD AREA
- 40'x48' Bay Spacing
- 50' Concrete Apron
- Warehouse Restrooms
- Close proximity to the Orange 57, Costa Mesa 55, Riverside 81
  , Santa Ana 57, & Garden Grove 22
  Freeways

### 449 W. FREEDOM AVENUE, ORANGE

\* Site Plan Not to Scale

Southern California's Premier Real Estate Marketing Team

MITCH ZEHNER Executive Vice President 714.935.2307 mzehner@voitco.com Lic#00882464

SETH DAVENPORT Executive Vice President 714.935.2376 sdavenport@voitco.com Lic#01413387