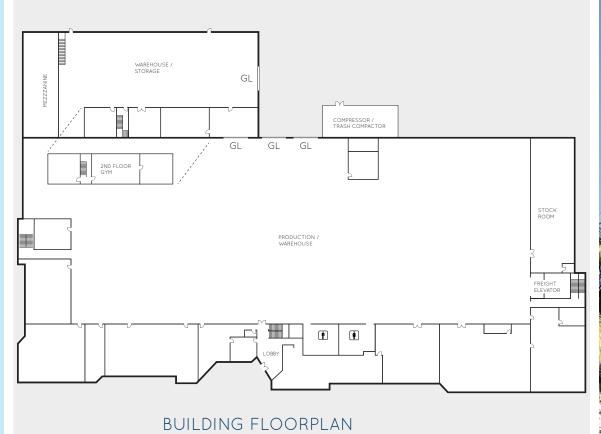

## Features:

- 26,520 Square feet of high image 2 story office space
- Extensive glass window line
- 10,000 Square foot separate warehouse area
- 800 Amps of power
- Fire sprinklered
- 24-27' main warehouse clearance
- 3 ground level loading doors
- Freight elevator
- Air conditioned stock room
- 32 AC units all upgraded within last 5 years
- 2.7:1 Parking ratio
- Immediate proximity to Santa Ana (5) & Artesia (91) freeways
- Corner location Valley View Avenue frontage
- Business park setting / campus environment