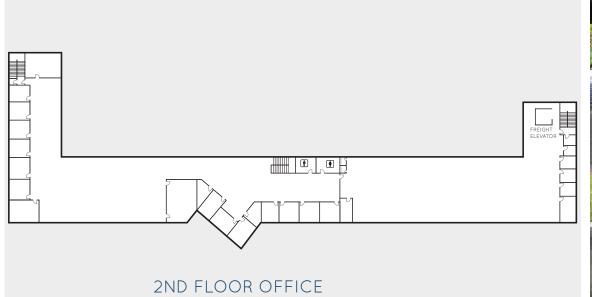

## Features:

- 26,520 Square feet of high image 2 story office space
- Extensive glass window line
- 10,000 Square foot separate warehouse area
- 800 Amps of power
- Fire sprinklered
- 24-27' main warehouse clearance
- 3 ground level loading doors
- Freight elevator
- Air conditioned stock room
- 32 AC units all upgraded within last 5 years
- 2.7:1 Parking ratio
- Immediate proximity to Santa Ana (5) & Artesia (91) freeways
- Corner location Valley View Avenue frontage
- Business park setting / campus environment