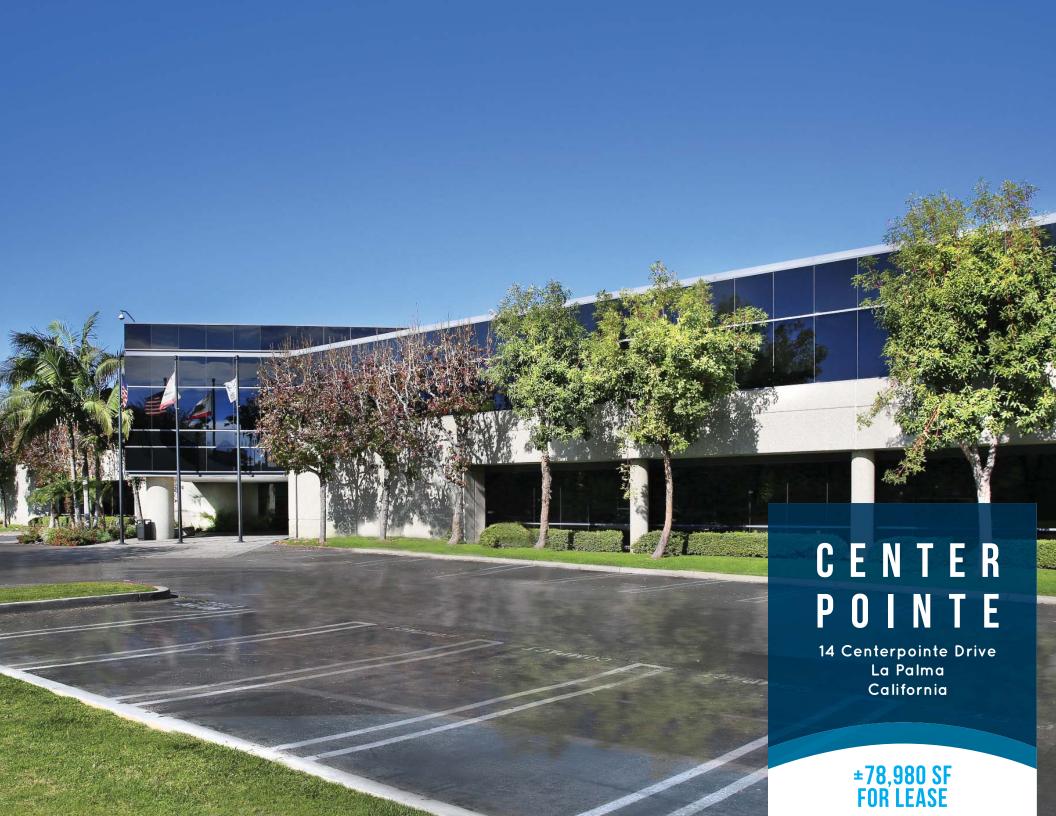

# PROPERTY

14 Centerpointe Drive is a Flex / R&D building located in La Palma, California. The property is approximately 78,980 square feet and located within the Centerpointe La Palma Business Park. There are a variety of retail amenities along with restaurants within walking distance of the property. The facility is situated on the Northwest corner of Orangethorpe Avenue and Valley View Street. The facility has immediate freeway access to both the Artesia 91 and Santa Ana 5 freeways.

## Features:

- 26,520 Square feet of high image 2 story office space
- Extensive glass window line
- 10,000 Square foot separate warehouse area
- 800 Amps of power
- Fire sprinklered
- 24-27' main warehouse clearance
- 3 ground level loading doors
- Freight elevator
- Air conditioned stock room
- 32 AC units all upgraded within last 5 years
- 2.7:1 Parking ratio
- Immediate proximity to Santa Ana (5) & Artesia (91) freeways
- Corner location Valley View Avenue frontage
- Business park setting / campus environment