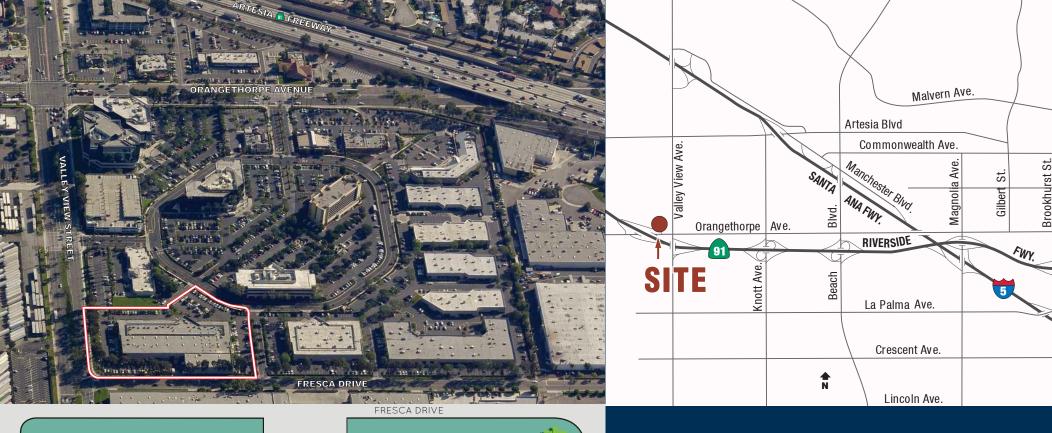

# PROPERTY

14 Centerpointe Drive is a Flex / R&D building located in La Palma, California. The property is approximately 78,980 square feet and located within the Centerpointe La Palma Business Park. There are a variety of retail amenities along with restaurants within walking distance of the property. The facility is situated on the Northwest corner of Orangethorpe Avenue and Valley View Street. The facility has immediate freeway access to both the Artesia 91 and Santa Ana 5 freeways.