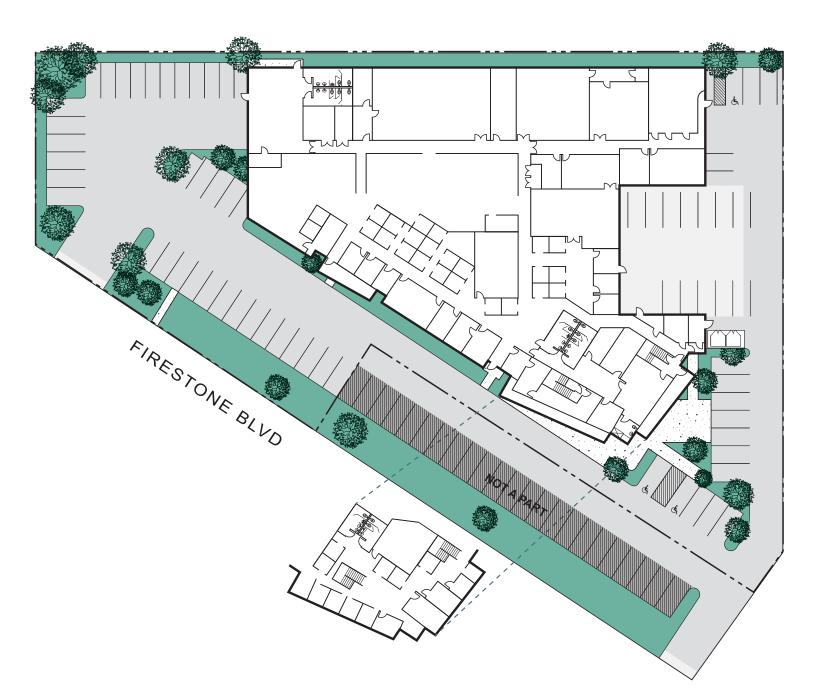

### **Building Features**

- ±32,363 sf high image industrial building
- ±6,735 square feet of 2 story high image office
- 24' warehouse clearance
- 800 amps (verify)
- 2:1 parking
- 3 ground level loading doors
- · 4 dock high loading doors
- HVAC warehouse
- Showroom / corporate headquarters
- Excellent freeway identity / visibility ±174,000 cars per day along the Santa Ana (5) freeway
- Immediate freeway access via Valley View Avenue
  and Artesia Boulevard