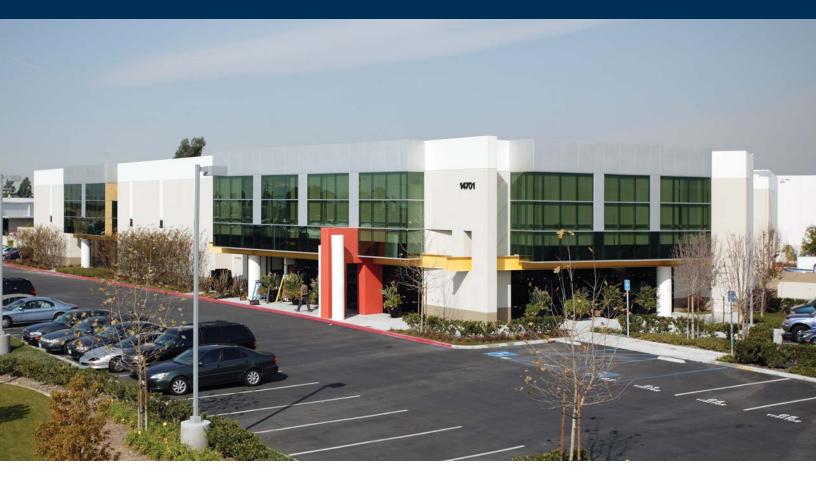

## 14701 FIRESTONE BOULEVARD, LA MIRADA

# For Lease ±32,363 SF

## Firestone Freeway Business Center

### **Building Features**

- ±32,363 sf high image industrial building
- ±6,735 square feet of 2 story high image office
- 24' warehouse clearance
- 800 amps (verify)
- 2:1 parking
- 3 ground level loading doors
- · 4 dock high loading doors
- HVAC warehouse
- Showroom / corporate headquarters
- Excellent freeway identity / visibility ±174,000 cars per day along the Santa Ana (5) freeway
- Immediate freeway access via Valley View Avenue
  and Artesia Boulevard