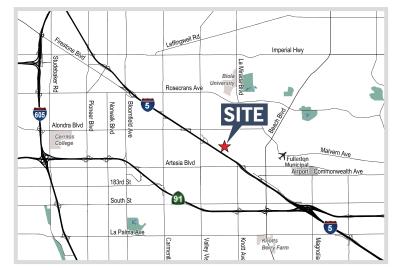

### **Building Features**

- ±32,363 sf high image industrial building
- ±6,735 square feet of 2 story high image office
- 24' warehouse clearance
- 800 amps (verify)
- 2:1 parking
- 3 ground level loading doors
- · 4 dock high loading doors
- HVAC warehouse
- Showroom / corporate headquarters
- Excellent freeway identity / visibility ±174,000 cars per day along the Santa Ana (5) freeway
- Immediate freeway access via Valley View Avenue
  and Artesia Boulevard