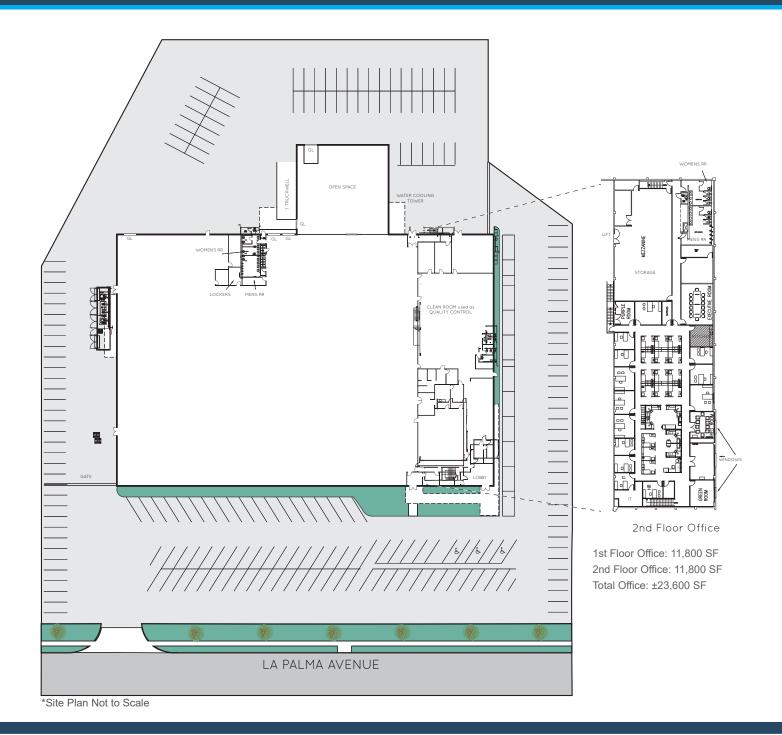

### **Property Details**

- ±23,600 Square Feet of Two-Story Office
- Excellent Manufacturing Facility
- La Palma Avenue Frontage
- Adjacent to New Panatonni Development
- Drive Around Building
- 3,000 Amps of 277/480 Volt Electrical Distributed Electrical
- 26' Clearance
- (4) Ground Level Loading Doors (Expandable)
- (1) Truck Well Loading Door
- Fenced Yard
- 2.6:1 Park
- Shop Restrooms
- 100% HVAC Building
- East Anaheim Corridor Location
- Immediate Freeway Access