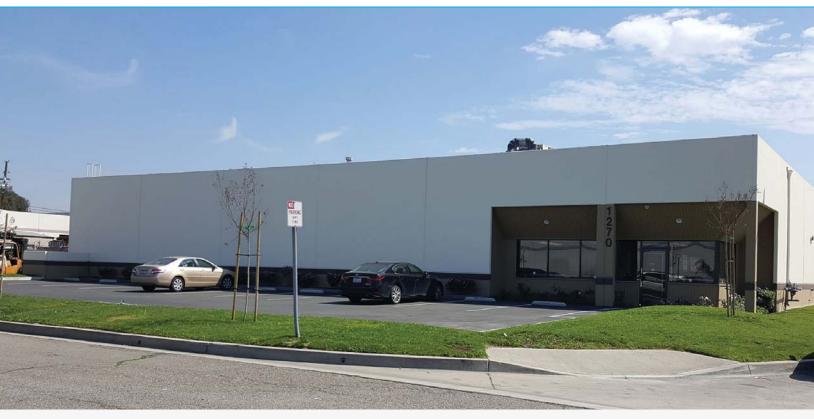

## AVAILABLE FOR SALE ±10,084 SF ON ±1.52 ACRES

1260 & 1270 N GROVE STREET, ANAHEIM, CA

## **PROPERTY DETAILS**

- ±10,084 SF Freestanding Building on 1.52 Acres
- 1,000 Square Foot Office
- 18' Warehouse Clearance
- 2 Ground Level Loading Doors
- 400 Amp Electrical Service
- Fire Sprinklered
- 2:1 Parking
- Large Fenced Yard
- Excellent Freeway Access to the 91 and 57 Freeways
- 1260 N. Grove Leased to Willard Marine, Inc. Until 01/31/18 @ \$9,288 Gross Per Month
- 1270 N. Grove Leased to Vaporkote, Inc. Until 12/31/18 @ \$7,966.36 Gross Per Month