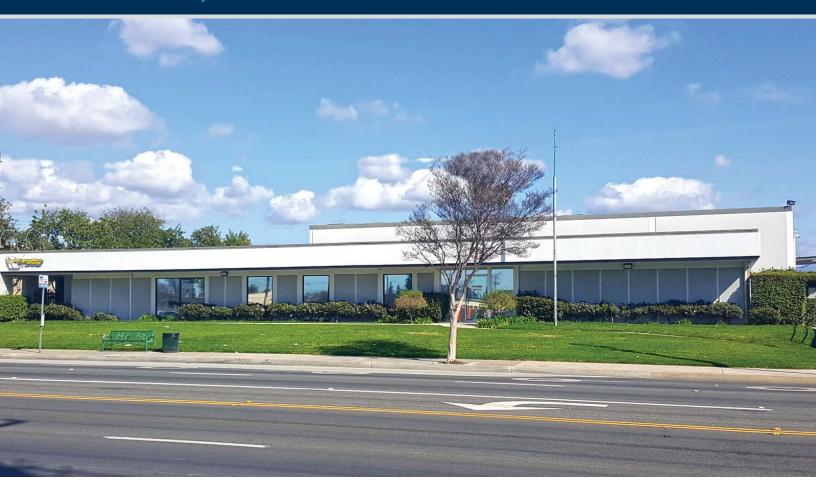

## 401 S. GRAND AVENUE SANTA ANA, CA

## **PROPERTY DETAILS:**

- Excellent Exposure & Signage on Grand Avenue
- Approximate 1,400 SF Office/Showroom Area
- Access to Dock High Loading Door
- Access to Ground Level Door
- Fire Sprinklered
- Large Fenced Yard Area
- Immediate Access to 5 & 65 Freeways
- Common Area Maintenance Charge of \$0.25
   Includes, Telephone, Electricity, Water, Trash,
   Internet & All CAM Charges per the AIR Multi-Tenant Gross Lease