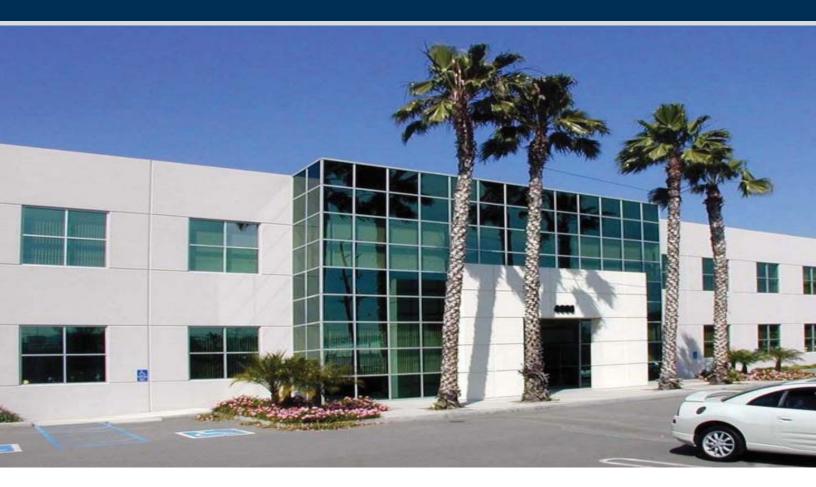

#### 4989 E. La Palma Avenue, Anaheim

# ±31,339 SF FOR LEASE

### **Features:**

- · High Image Two-Story Industrial Building
- ±6,707 Sq. Ft. of Two-Story Office Space
- 30' Warehouse Clearance
- 2 Dock High Loading Doors
- 1 Grade Level Loading Door
- · Fenced Secured Yard
- 2:1 Parking Ratio
- Excellent Access to 3 Major Freeways , 91, 57, & 55 Freeway
- Desirable East Anaheim Location with La Palma Street Frontage