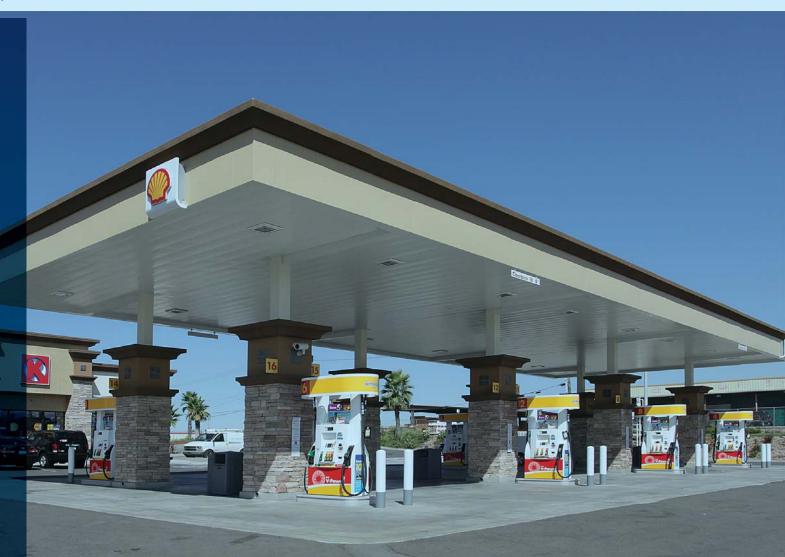

#### THE OFFERING

Voit Real Estate Services is pleased to offer a rare opportunity to acquire a Circle K/ Shell convenience store consisting of a freestanding commercial building, a car wash and fuel station. The convenience store is comprised of national tenants; Circle K and Shell fuel station and is 100% leased. The retail building consists of approximately 8,091 square feet situated on 0.81 acres of land in the desirable Beaumont submarket. It is located within the Beaumont Gateway Plaza. The property benefits from its close proximity and immediate access to the San Bernardino (10) and Moreno Valley (60) Freeways, located off the 1st exit after the merge both freeways. The property is at the Southwest signalized corner of Beaumont Avenue (Hwy. 79) & 1st Street. The subject property is located approximately 35 miles from the Ontario International Airport, 30 miles from the Palms Springs International Airport and 23 miles from the San Bernardino International Airport. Residential development has skyrocketed with new homes under construction built and proposed in the immediate vicinity. Home Depot and Wal-Mart are now operating their new Supercenter less than 2 miles away.

#### **PROPERTY FEATURES**

- A total of a freestanding building and fuel station on 0.90 acres
- Well established credit tenants
- Long Term leases with Circle K / Shell

| PROPERTY ADDRESS:    | 97 Beaumont Avenue<br>Beaumont, CA                                          |
|----------------------|-----------------------------------------------------------------------------|
| PROJECT SIZE:        | ± 8,091 Square Feet                                                         |
| TENANTS / UNIT SIZE: | Circle K - 2,851 SF<br>Shell Fuel Station - 4,104 SF<br>Car Wash - 1,136 SF |
| ZONING:              | C-HS ( Commercial- Highway Service)                                         |
| CURRENT OCCUPANCY:   | 100%                                                                        |
| STORIES:             | 1                                                                           |
| YEAR BUILT:          | 2011                                                                        |
| CONDITION:           | Excellent                                                                   |
| PARCEL NUMBER:       | 718-290-013                                                                 |