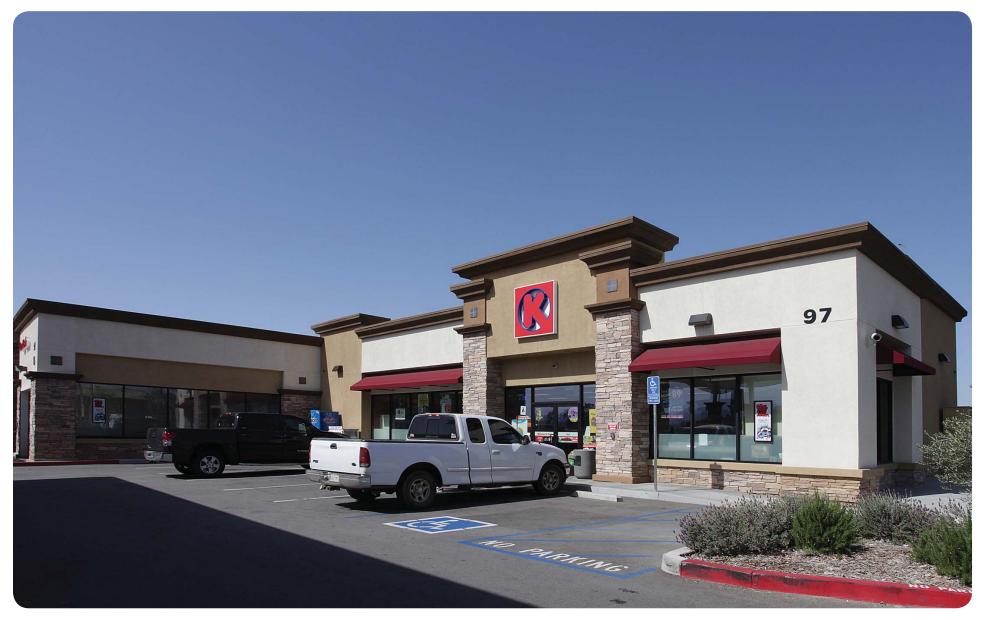

#### THE OFFERING

Voit Real Estate Services is pleased to offer a rare opportunity to acquire a Circle K/ Shell convenience store consisting of a freestanding commercial building, a car wash and fuel station. The convenience store is comprised of national tenants; Circle K and Shell fuel station and is 100% leased. The retail building consists of approximately 8,091 square feet situated on 0.81 acres of land in the desirable Beaumont submarket. It is located within the Beaumont Gateway Plaza. The property benefits from its close proximity and immediate access to the San Bernardino (10) and Moreno Valley (60) Freeways, located off the 1st exit after the merge both freeways. The property is at the Southwest signalized corner of Beaumont Avenue (Hwy. 79) & 1st Street. The subject property is located approximately 35 miles from the Ontario International Airport, 30 miles from the Palms Springs International Airport and 23 miles from the San Bernardino International Airport. Residential development has skyrocketed with new homes under construction built and proposed in the immediate vicinity. Home Depot and Wal-Mart are now operating their new Supercenter less than 2 miles away.

#### **PROPERTY FEATURES**

- A total of a freestanding building and fuel station on 0.90 acres
- Well established credit tenants
- Long Term leases with Circle K / Shell

| PROPERTY ADDRESS:    | 97 Beaumont Avenue<br>Beaumont, CA                                          |
|----------------------|-----------------------------------------------------------------------------|
| PROJECT SIZE:        | ± 8,091 Square Feet                                                         |
| TENANTS / UNIT SIZE: | Circle K - 2,851 SF<br>Shell Fuel Station - 4,104 SF<br>Car Wash - 1,136 SF |
| ZONING:              | C-HS ( Commercial- Highway Service)                                         |
| CURRENT OCCUPANCY:   | 100%                                                                        |
| STORIES:             | 1                                                                           |
| YEAR BUILT:          | 2011                                                                        |
| CONDITION:           | Excellent                                                                   |
| PARCEL NUMBER:       | 718-290-013                                                                 |

#### 97 Beaumont Avenue