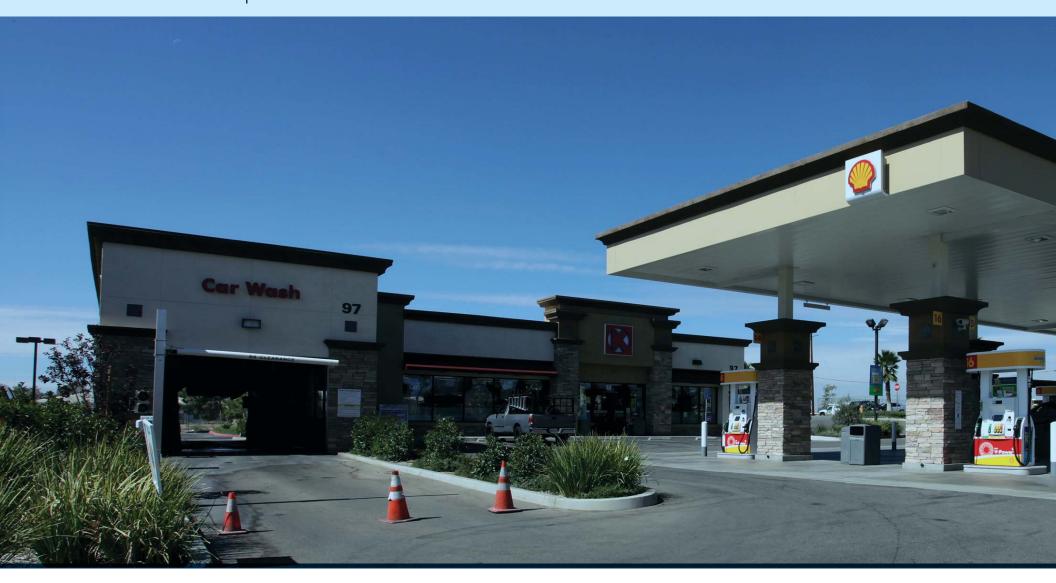

#### THE OFFERING

Voit Real Estate Services is pleased to offer a rare opportunity to acquire a Circle K/ Shell convenience store consisting of a freestanding commercial building, a car wash and fuel station. The convenience store is comprised of national tenants; Circle K and Shell fuel station and is 100% leased. The retail building consists of approximately 8,091 square feet situated on 0.81 acres of land in the desirable Beaumont submarket. It is located within the Beaumont Gateway Plaza. The property benefits from its close proximity and immediate access to the San Bernardino (10) and Moreno Valley (60) Freeways, located off the 1st exit after the merge both freeways. The property is at the Southwest signalized corner of Beaumont Avenue (Hwy. 79) & 1st Street. The subject property is located approximately 35 miles from the Ontario International Airport, 30 miles from the Palms Springs International Airport and 23 miles from the San Bernardino International Airport. Residential development has skyrocketed with new homes under construction built and proposed in the immediate vicinity. Home Depot and Wal-Mart are now operating their new Supercenter less than 2 miles away.

#### **PROPERTY FEATURES**

- A total of a freestanding building and fuel station on 0.90 acres
- Well established credit tenants
- Long Term leases with Circle K / Shell

| PROPERTY ADDRESS:    | 97 Beaumont Avenue<br>Beaumont, CA                                          |
|----------------------|-----------------------------------------------------------------------------|
| PROJECT SIZE:        | ± 8,091 Square Feet                                                         |
| TENANTS / UNIT SIZE: | Circle K - 2,851 SF<br>Shell Fuel Station - 4,104 SF<br>Car Wash - 1,136 SF |
| ZONING:              | C-HS ( Commercial- Highway Service)                                         |
| CURRENT OCCUPANCY:   | 100%                                                                        |
| STORIES:             | 1                                                                           |
| YEAR BUILT:          | 2011                                                                        |
| CONDITION:           | Excellent                                                                   |
| PARCEL NUMBER:       | 718-290-013                                                                 |

#### 97 Beaumont Avenue