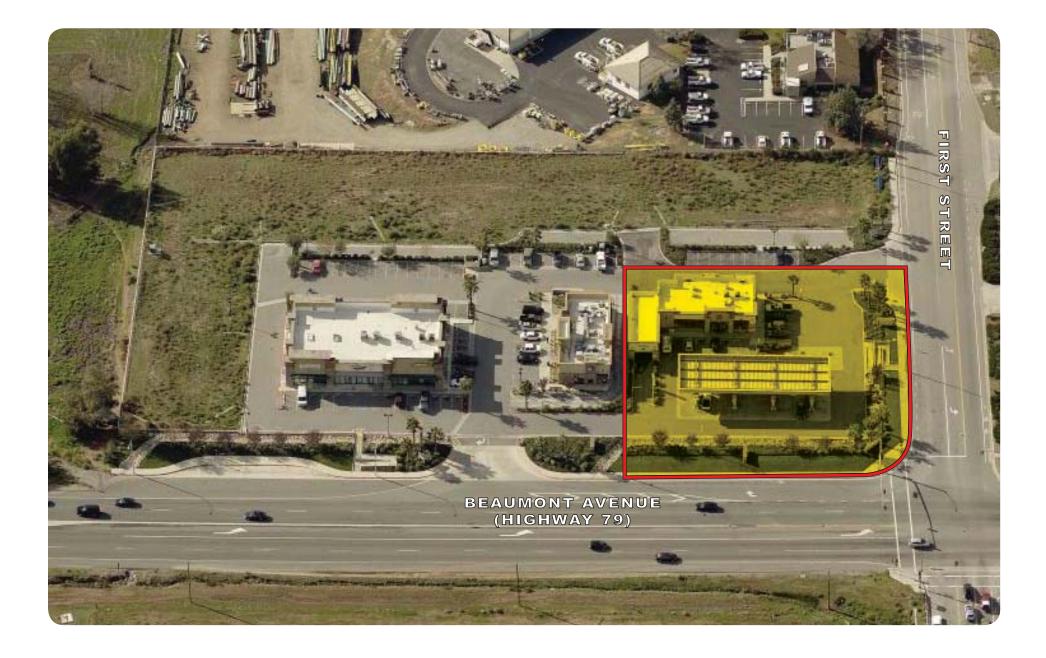

### AERIAL

#### THE OFFERING

Voit Real Estate Services is pleased to offer a rare opportunity to acquire a Circle K/ Shell convenience store consisting of a freestanding commercial building, a car wash and fuel station. The convenience store is comprised of national tenants; Circle K and Shell fuel station and is 100% leased. The retail building consists of approximately 8,091 square feet situated on 0.81 acres of land in the desirable Beaumont submarket. It is located within the Beaumont Gateway Plaza. The property benefits from its close proximity and immediate access to the San Bernardino (10) and Moreno Valley (60) Freeways, located off the 1st exit after the merge both freeways. The property is at the Southwest signalized corner of Beaumont Avenue (Hwy. 79) & 1st Street. The subject property is located approximately 35 miles from the Ontario International Airport, 30 miles from the Palms Springs International Airport and 23 miles from the San Bernardino International Airport. Residential development has skyrocketed with new homes under construction built and proposed in the immediate vicinity. Home Depot and Wal-Mart are now operating their new Supercenter less than 2 miles away.