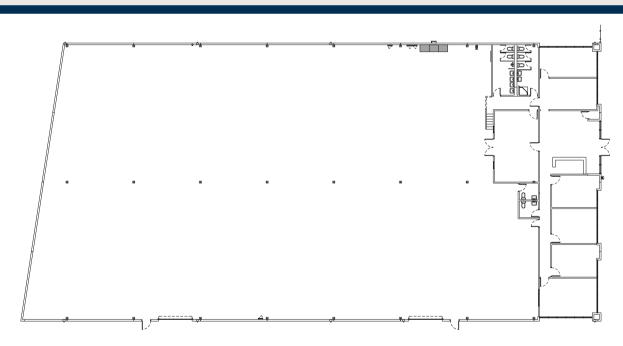

NG ANAHEIM

1321 Blue Gum Street, Anaheim, CA 92806

## **FEATURES**

- An approximate 19,872 sq. ft. industrial building
- ± 2,940 sq. ft. of office space
- Seismically Retrofitted and New Roof
- 2 Ground Level Loading Doors
- 17' Minimum Warehouse Ceiling
- 800 Amps 120-208 Volt Power; 3 Phase
- Orange (57) Freeway Signage and Exposure
- New Monument Signage along Blue Gum Street
- Large Exclusive Fenced Yard Area
- Fire Sprinklered
- Low and Reliable Anaheim Power Electrical Rates
- Immediate Access to Costa Mesa (55), Riverside (91) and Orange (57)
   Freeways
- Highly Desirable North Orange County location with ideal proximity to infrastructure, ports, airports and a strong labor pool



## TURNER CROSSING ANAHEIM

1321 Blue Gum Street, Anaheim, CA 92806

### SITE PLAN



## MAP









TURNER
Real Estate Investme

#### SETH DAVENPORT

EXECUTIVE VICE PRESIDENT 714.935.2376 direct sdavenport@voitco.com Lic# 01413387

## ROB SOCCI

EXECUTIVE VICE PRESIDENT 714.935.2314 direct rsocci@voitco.com Lic# 00936016

#### MITCH ZEHNER

EXECUTIVE VICE PRESIDENT 714.935.2307 direct mzehner@voitco.com Lic#00882464