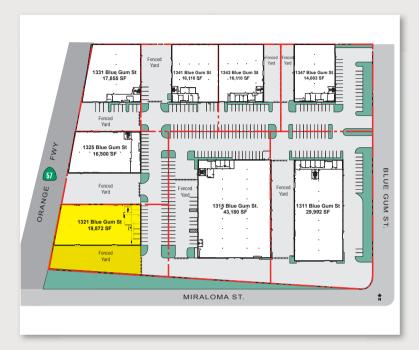

TURNER CROSSING ANAHEIM

1321 Blue Gum Street, Anaheim, CA 92806

## **FEATURES**

- An approximate 19,872 sq. ft. industrial building
- ± 2,940 sq. ft. of office space
- Seismically Retrofitted and New Roof
- 2 Ground Level Loading Doors
- 17' Minimum Warehouse Ceiling
- 800 Amps 120-208 Volt Power; 3 Phase
- Orange (57) Freeway Signage and Exposure
- New Monument Signage along Blue Gum Street
- Large Exclusive Fenced Yard Area
- Fire Sprinklered
- Low and Reliable Anaheim Power Electrical Rates
- Immediate Access to Costa Mesa (55), Riverside (91) and Orange (57)
   Freeways
- Highly Desirable North Orange County location with ideal proximity to infrastructure, ports, airports and a strong labor pool



## TURNER CROSSING ANAHEIM

1321 Blue Gum Street, Anaheim, CA 92806

### SITE PLAN



## MAP









TURNER
Real Estate Investme

#### SETH DAVENPORT

EXECUTIVE VICE PRESIDENT 714.935.2376 direct sdavenport@voitco.com Lic# 01413387

## ROB SOCCI

EXECUTIVE VICE PRESIDENT 714.935.2314 direct rsocci@voitco.com Lic# 00936016

#### MITCH ZEHNER

EXECUTIVE VICE PRESIDENT 714.935.2307 direct mzehner@voitco.com Lic#00882464