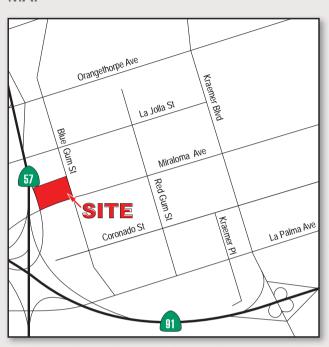

OSSING ANAHEIM

1321 Blue Gum Street, Anaheim, CA 92806

## **FEATURES**

- An approximate 19,872 sq. ft. industrial building
- ± 2,940 sq. ft. of office space
- Seismically Retrofitted and New Roof
- 2 Ground Level Loading Doors
- 17' Minimum Warehouse Ceiling
- 800 Amps 120-208 Volt Power; 3 Phase
- Orange (57) Freeway Signage and Exposure
- New Monument Signage along Blue Gum Street
- Large Exclusive Fenced Yard Area
- Fire Sprinklered
- Low and Reliable Anaheim Power Electrical Rates
- Immediate Access to Costa Mesa (55), Riverside (91) and Orange (57)
   Freeways
- Highly Desirable North Orange County location with ideal proximity to infrastructure, ports, airports and a strong labor pool



## TURNER CROSSING ANAHEIM

1321 Blue Gum Street, Anaheim, CA 92806

### SITE PLAN



## MAP









TURNER
Real Estate Investme

#### SETH DAVENPORT

EXECUTIVE VICE PRESIDENT 714.935.2376 direct sdavenport@voitco.com Lic# 01413387

## ROB SOCCI

EXECUTIVE VICE PRESIDENT 714.935.2314 direct rsocci@voitco.com Lic# 00936016

#### MITCH ZEHNER

EXECUTIVE VICE PRESIDENT 714.935.2307 direct mzehner@voitco.com Lic#00882464