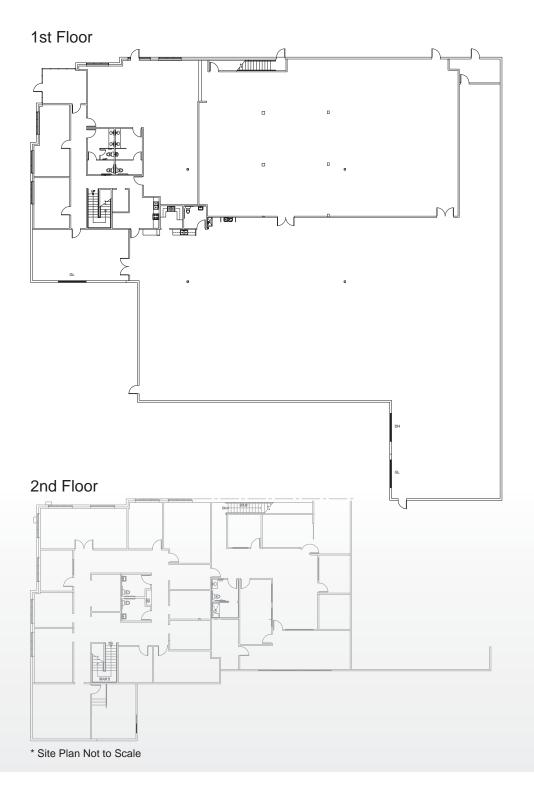

#### **PROPERTY DETAILS:**

- High Image Industrial Building
- ±8,560 SF High End, 2-Story Office
- ±5,060 SF of HVAC Production Area, 50% can be removed
- 24' Warehouse Clearance
- 800 Amps, 277/480 (verify)
- 1 Dock High Door
- 2 Grade Level Doors
- 50 Parking Spaces
- Excellent Access to Riverside (91) Freeway
- Freeway Visible