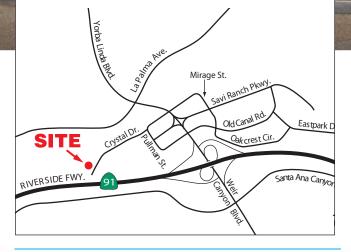

#### **PROPERTY DETAILS:**

- High Image Industrial Building
- ±8,560 SF High End, 2-Story Office
- ±5,060 SF of HVAC Production Area, 50% can be removed
- 24' Warehouse Clearance
- 800 Amps, 277/480 (verify)
- 1 Dock High Door
- 2 Grade Level Doors
- 50 Parking Spaces
- Excellent Access to Riverside (91) Freeway
- Freeway Visible