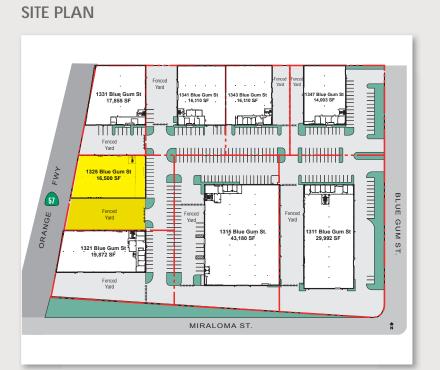

## **FEATURES**

- An approximate 16,500 sq. ft. industrial building
- ± 2,458 sq. ft. of office space including restrooms
- Fully Refurbished, Seismically Retrofitted and New Roof
- 2 Ground Level Loading Doors
- 17' minimum warehouse ceiling (need to verify)
- 800 Amps 120-208 Volt Power; 3 Phase (need to verify)
- Orange (57) Freeway Signage and Exposure
- New Monument Signage along Blue Gum Street
- Large Exclusive Fenced Yard Area
- Fire Sprinklered
- Low and Reliable Anaheim Power Electrical Rates
- Immediate Access to Costa Mesa (55), Riverside (91) and Orange (57) Freeways
- Highly Desirable North Orange County location with ideal proximity to infrastructure, ports, airports and a strong labor pool