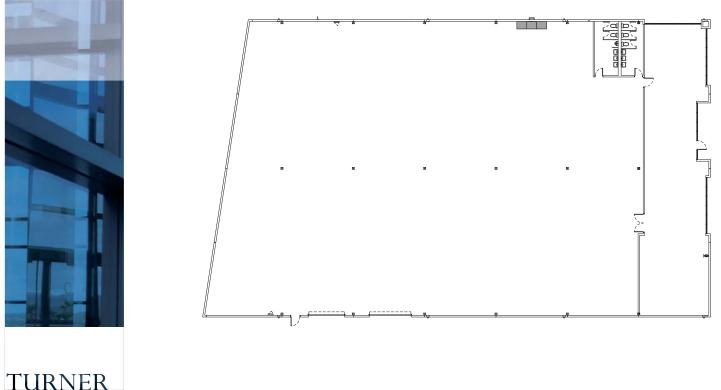

## **FEATURES**

- An approximate 16,500 sq. ft. industrial building
- ± 2,458 sq. ft. of office space including restrooms
- Fully Refurbished, Seismically Retrofitted and New Roof
- 2 Ground Level Loading Doors
- 17' minimum warehouse ceiling (need to verify)
- 800 Amps 120-208 Volt Power; 3 Phase (need to verify)
- Orange (57) Freeway Signage and Exposure
- New Monument Signage along Blue Gum Street
- Large Exclusive Fenced Yard Area
- Fire Sprinklered
- Low and Reliable Anaheim Power Electrical Rates
- Immediate Access to Costa Mesa (55), Riverside (91) and Orange (57) Freeways
- Highly Desirable North Orange County location with ideal proximity to infrastructure, ports, airports and a strong labor pool