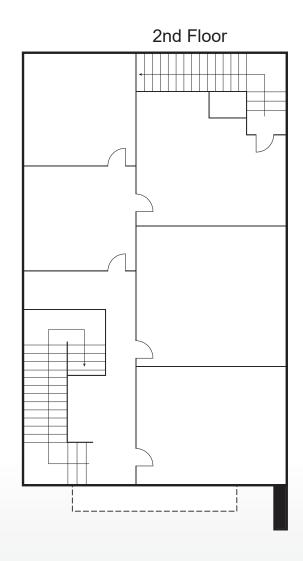

## +/-3,128 SF OFFICE BUILDING



## 335 N. PUENTE STREET, UNIT A BREA, CA

- High Image 2-Story Office Space
- 2008 Construction
- Major Street Frontage and Signage
- Business Park Environment
- Fire Sprinklered
- 200 Amps Electrical Service
- Immediate Freeway Access to the 67
- Close Proximity to Brea Mall and Restaurants



Southern California's Premier Real Estate Marketing Team







ADAM HILL Associate 714.935.2311 ahill@voitco.com Lic#01970562



SETH DAVENPORT Senior Vice President 714.935.2376 sdavenport@voitco.com Lic#01413387



MITCH ZEHNER Executive Vice President 714.935.2307 mzehner@voitco.com Lic#00882464

## AVAILABLE +/-3,128 SF FOR SALE

## 335 N. PUENTE STREET, UNIT A, BREA













ADAM HILL Associate 714.935.2311 ahill@voitco.com Lic#01970562



SETH DAVENPORT Senior Vice President 714.935.2376 sdavenport@voitco.com Lic#01413387



MITCH ZEHNER Executive Vice President 714.935.2307 mzehner@voitco.com Lic#00882464