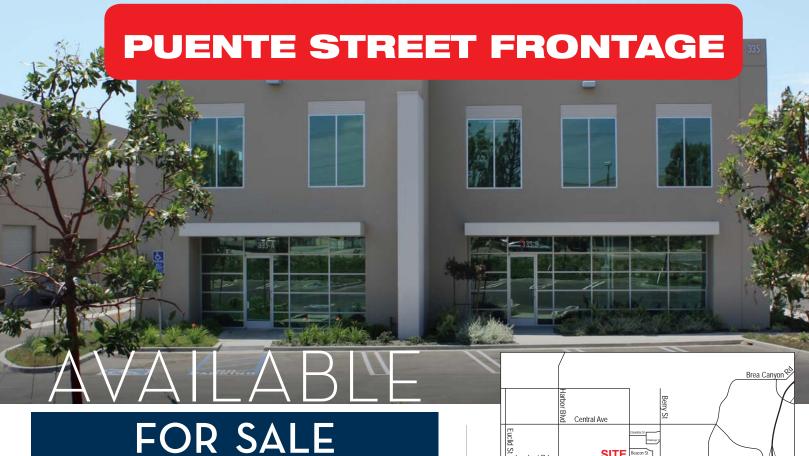

## +/-3,128 SF OFFICE BUILDING

## 335 N. PUENTE STREET, UNIT A BREA, CA

- High Image 2-Story Office Space
- 2008 Construction
- Major Street Frontage and Signage
- Business Park Environment
- Fire Sprinklered
- 200 Amps Electrical Service
- Immediate Freeway Access to the 67
- Close Proximity to Brea Mall and Restaurants

## AVAILABLE +/-3,128 SF FOR SALE

## 335 N. PUENTE STREET, UNIT A, BREA

ADAM HILL Associate 714.935.2311 ahill@voitco.com Lic#01970562

SETH DAVENPORT Senior Vice President 714.935.2376 sdavenport@voitco.com Lic#01413387

MITCH ZEHNER Executive Vice President 714.935.2307 mzehner@voitco.com Lic#00882464