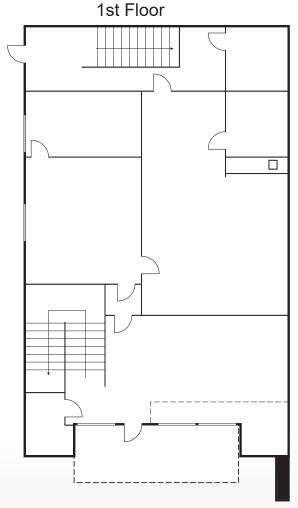

## +/-3,128 SF OFFICE BUILDING



## 335 N. PUENTE STREET, UNIT A BREA, CA

- High Image 2-Story Office Space
- 2008 Construction
- Major Street Frontage and Signage
- Business Park Environment
- Fire Sprinklered
- 200 Amps Electrical Service
- Immediate Freeway Access to the 67
- Close Proximity to Brea Mall and Restaurants



Southern California's Premier Real Estate Marketing Team







ADAM HILL Associate 714.935.2311 ahill@voitco.com Lic#01970562



SETH DAVENPORT Senior Vice President 714.935.2376 sdavenport@voitco.com Lic#01413387



MITCH ZEHNER Executive Vice President 714.935.2307 mzehner@voitco.com Lic#00882464

## AVAILABLE +/-3,128 SF FOR SALE

## 335 N. PUENTE STREET, UNIT A, BREA













ADAM HILL Associate 714.935.2311 ahill@voitco.com Lic#01970562



SETH DAVENPORT Senior Vice President 714.935.2376 sdavenport@voitco.com Lic#01413387



MITCH ZEHNER Executive Vice President 714.935.2307 mzehner@voitco.com Lic#00882464