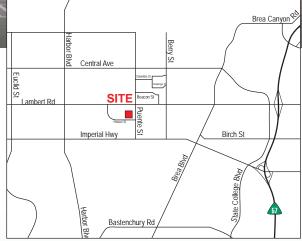

## 335 N. PUENTE STREET, UNIT A BREA, CA

- High Image 2-Story Office Space
- 2008 Construction
- Major Street Frontage and Signage
- Business Park Environment
- Fire Sprinklered
- 200 Amps Electrical Service
- Immediate Freeway Access to the 67
- Close Proximity to Brea Mall and Restaurants

## 335 N. PUENTE STREET, UNIT A, BREA

ADAM HILL Associate 714.935.2311 ahill@voitco.com Lic#01970562

SETH DAVENPORT Senior Vice President 714.935.2376 sdavenport@voitco.com Lic#01413387

MITCH ZEHNER Executive Vice President 714.935.2307 mzehner@voitco.com Lic#00882464