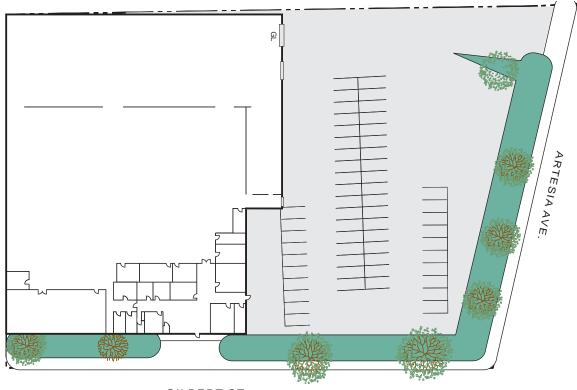

## PROPERTY DETAILS

- Freestanding Manufacturing Building
- 4,000 Square Foot Office
- 14' Warehouse Clearance
- 1 Ground Level Loading Door
- 1,200 Amp Electrical Service (Verify)
- Fire Sprinklered
- 2:1 Parking
- · Large Fenced Yard
- Excellent Freeway Access to the 91 and 5 Freeways