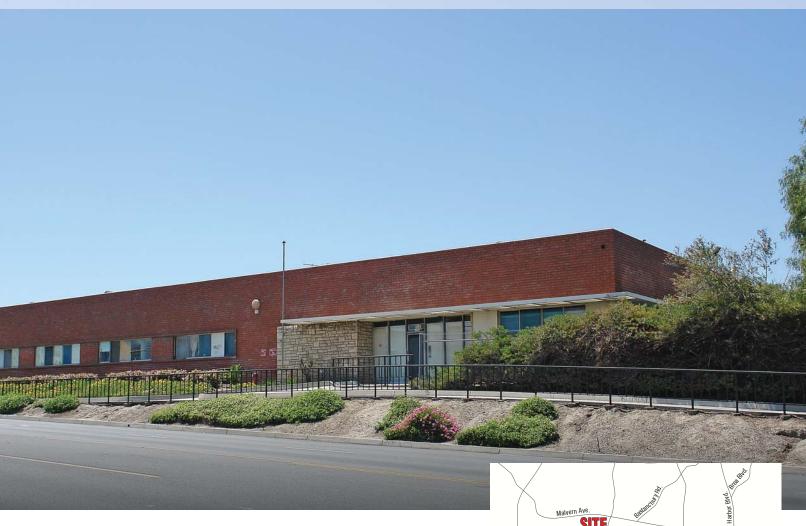

## PROPERTY DETAILS

- Freestanding Manufacturing Building
- 4,000 Square Foot Office
- 14' Warehouse Clearance
- 1 Ground Level Loading Door
- 1,200 Amp Electrical Service (Verify)
- Fire Sprinklered
- 2:1 Parking
- · Large Fenced Yard
- Excellent Freeway Access to the 91 and 5 Freeways

## AVAILABLE FOR SALE / LEASE ±37,362 SF