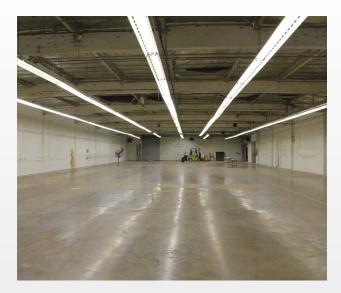

## PROPERTY DETAILS

- Freestanding Manufacturing Building
- 4,000 Square Foot Office
- 14' Warehouse Clearance
- 1 Ground Level Loading Door
- 1,200 Amp Electrical Service (Verify)
- Fire Sprinklered
- 2:1 Parking
- · Large Fenced Yard
- Excellent Freeway Access to the 91 and 5 Freeways