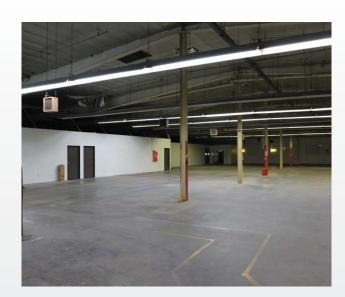

## PROPERTY DETAILS

- Freestanding Manufacturing Building
- 4,000 Square Foot Office
- 14' Warehouse Clearance
- 1 Ground Level Loading Door
- 1,200 Amp Electrical Service (Verify)
- Fire Sprinklered
- 2:1 Parking
- · Large Fenced Yard
- Excellent Freeway Access to the 91 and 5 Freeways

## AVAILABLE FOR SALE / LEASE ±37,362 SF