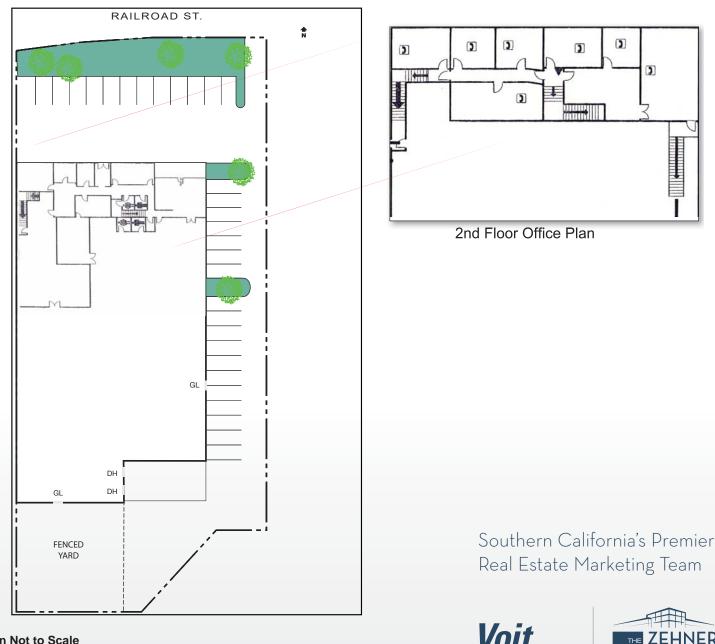

## **PROPERTY DETAILS:**

- Freestanding Building
- ± 5,683 SF of Office Space
- 1,200 Amps Power (verify)
- 22' Warehouse Clearance
- 2 Ground Level Doors
- 2 Dock High Doors
- Fully Fire Sprinklered
- LARGE FENCED YARD
- 2:1 Parking Ratio
- 🔹 Immediate Freeway Access to 🐽 & 😈

#### \* Site Plan Not to Scale